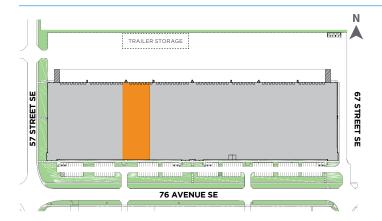

## **Details**

| Municipal Address     | #15 - 5840 76 Avenue SE, Calgary                                   |
|-----------------------|--------------------------------------------------------------------|
| Area Available        | +/- 35,262 SQ. FT.                                                 |
| Office                | Build to suit                                                      |
| Power                 | 400 A, 600 V (TBC)                                                 |
| Zoning                | Industrial General (I-G)                                           |
| Availability          | Immediate                                                          |
| Loading               | 6 dock doors (9 FT. x 10 FT.)<br>1 drive-in ramp (10 FT. x 12 FT.) |
| Clear Height          | 32 FT.                                                             |
| Lighting              | LED warehouse lighting                                             |
| Additional Features   | Trailer/storage yard,<br>5,000 CFM make-up air (TBC)               |
| Lease Rate            | Market                                                             |
| Operating Costs/Taxes | \$4.40/SQ. FT.                                                     |
|                       |                                                                    |