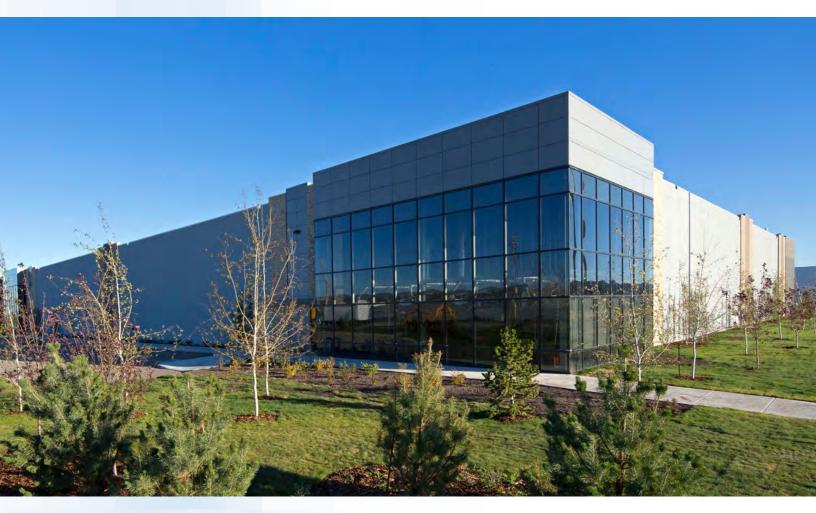

## Unique industrial opportunity available in southeast Calgary

Great Plains Industrial Park is one of southeast Calgary's newest, state-of-the-art industrial campus. The development consists of three buildings totaling 1.1 million square feet. Each building has been registered to be LEED® certified.

ONE Properties' state-of-the-art building design creates a work environment that encourages productivity. It is our experience that providing a clean and attractive site, ease of access with ample parking, and plenty of natural light has a direct impact on the attraction and retention of a highly skilled labour force.

Surrounded by a multitude of amenities including restaurants, cafes, retail shops, personal service, and more

Immediate access to Stoney Trail and Glenmore Trail

Clearance height up to 32', LED warehouse lighting, and trailer storage