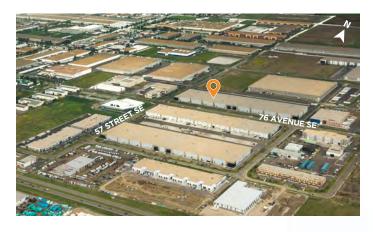

Great Plains Industrial Park #15 - 5840 76 Avenue SE, Calgary

Surrounded by a multitude of amenities including restaurants, cafes, retail shops, personal service, and more

Immediate access to Stoney Trail and Glenmore Trail

Clearance height up to 32', LED warehouse lighting, and trailer storage