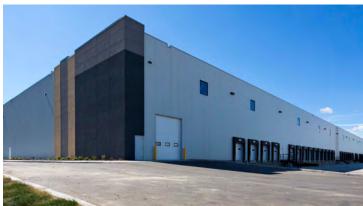

Great Plains Industrial Park #15 - 5840 76 Avenue SE, Calgary

## Unique industrial opportunity available in southeast Calgary

Great Plains Industrial Park is one of southeast Calgary's newest, state-of-the-art industrial campus. The development consists of three buildings totaling 1.1 million square feet. Each building has been registered to be LEED® certified.

## **Details**

| Municipal Address     | #15 - 5840 76 Avenue SE, Calgary                                    |
|-----------------------|---------------------------------------------------------------------|
| Area Available        | +/- 88,156 SQ. FT.                                                  |
| Office                | Build to suit                                                       |
| Power                 | 400 A, 600 V                                                        |
| Zoning                | Industrial General (I-G)                                            |
| Availability          | Immediate                                                           |
| Loading               | 15 dock doors (9 FT. x 10 FT.)<br>1 drive-in ramp (10 FT. x 12 FT.) |
| Clear Height          | 32 FT.                                                              |
| Lighting              | LED warehouse lighting                                              |
| Additional Features   | Trailer/storage yard,<br>5,000 CFM make-up air                      |
| Lease Rate            | Market                                                              |
| Operating Costs/Taxes | \$4.40/SQ. FT.                                                      |
|                       |                                                                     |