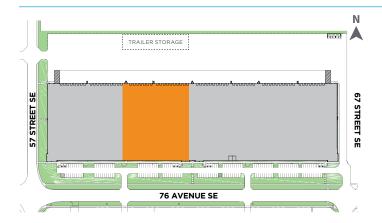

Great Plains Industrial Park #15 - 5840 76 Avenue SE, Calgary

## **Details**

| Municipal Address     | #15 - 5840 76 Avenue SE, Calgary                                    |
|-----------------------|---------------------------------------------------------------------|
| Area Available        | +/- 88,156 SQ. FT.                                                  |
| Office                | Build to suit                                                       |
| Power                 | 400 A, 600 V                                                        |
| Zoning                | Industrial General (I-G)                                            |
| Availability          | Immediate                                                           |
| Loading               | 15 dock doors (9 FT. x 10 FT.)<br>1 drive-in ramp (10 FT. x 12 FT.) |
| Clear Height          | 32 FT.                                                              |
| Lighting              | LED warehouse lighting                                              |
| Additional Features   | Trailer/storage yard,<br>5,000 CFM make-up air                      |
| Lease Rate            | Market                                                              |
| Operating Costs/Taxes | \$4.40/SQ. FT.                                                      |
|                       |                                                                     |