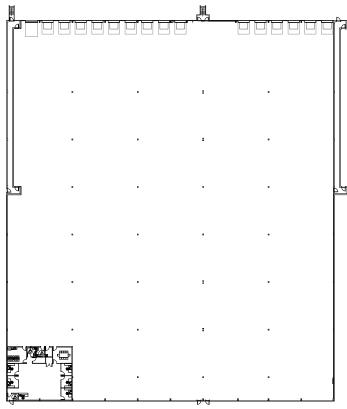

## **Details**

| Municipal Address     | #15 - 5840 76 Avenue SE, Calgary                                    |
|-----------------------|---------------------------------------------------------------------|
| Area Available        | +/- 88,156 SQ. FT.                                                  |
| Office                | Build to suit                                                       |
| Power                 | 400 A, 600 V                                                        |
| Zoning                | Industrial General (I-G)                                            |
| Availability          | Immediate                                                           |
| Loading               | 15 dock doors (9 FT. x 10 FT.)<br>1 drive-in ramp (10 FT. x 12 FT.) |
| Clear Height          | 32 FT.                                                              |
| Lighting              | LED warehouse lighting                                              |
| Additional Features   | Trailer/storage yard,<br>5,000 CFM make-up air                      |
| Lease Rate            | Market                                                              |
| Operating Costs/Taxes | \$4.40/SQ. FT.                                                      |
|                       |                                                                     |

Note: office space shown in drawings are for example purposes only.

Learn more:

one properties. com/properties/great-plains-industrial-park

bit.ly/one-cgy-industrial-newsletter