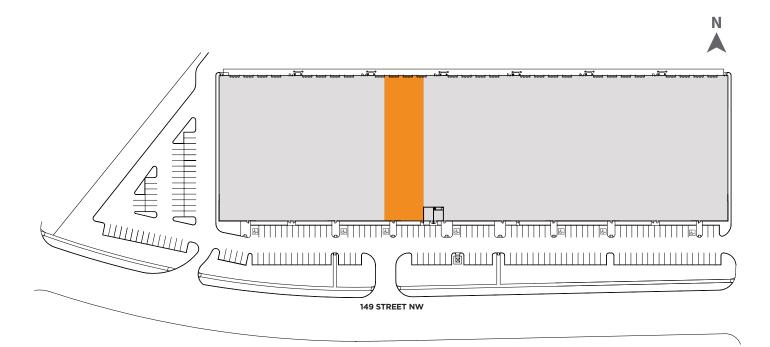

## **Details**

| Municipal Address   | 13453 149 Street NW, Edmonton | Availability  | Immediate                                                          |
|---------------------|-------------------------------|---------------|--------------------------------------------------------------------|
| Area Available      | +/- 16,263 SQ. FT.            | Loading       | 14 x 16 FT grade doors with electrical operators                   |
| Total Building Size | +/- 169,400 SQ. FT.           | Clear Height  | 28 FT.                                                             |
| Power               | 2000 A, 347/600 V             | Sprinklers    | ESFR                                                               |
| Zoning              | Industrial Business (I-B)     | Other details | Close proximity to significant amenities and public transportation |