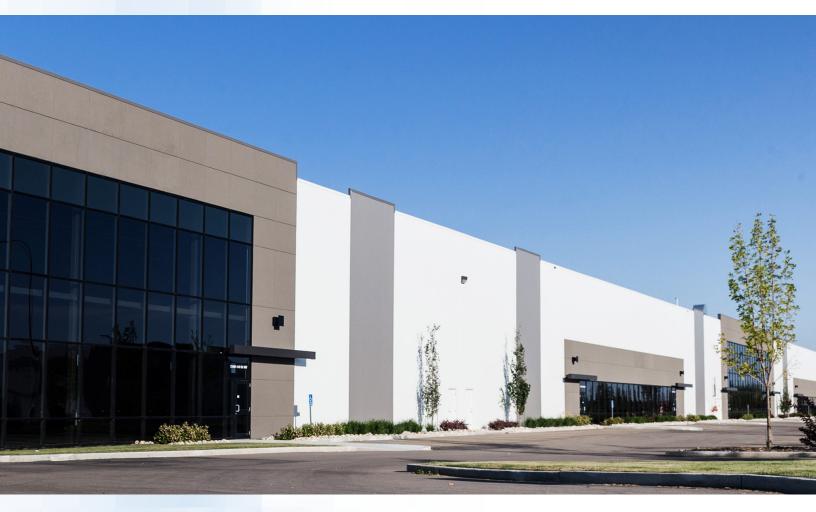

# Unique industrial opportunity available in northwest Edmonton

Situated along the major east/west route of 137 Avenue and the north/south routes of 156 Street and 149 Street, Northwest Business Park offers prominent visibility and excellent signage opportunities.

With 1.3 million sq. ft. of space ideal for feature showrooms and businesses with high office components, the Park caters to a range of industrial users including distribution centres, advanced manufacturing facilities and technology firms. Proximity to Anthony Henday Drive and Yellowhead Highway expedite tenants' delivery and travel time within Edmonton and other Alberta markets.