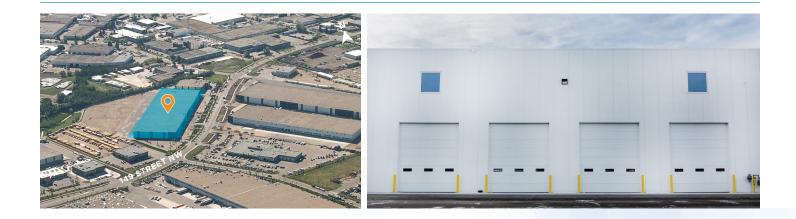

## **For Lease**

one properties

Northwest Business Park 13453 149 Street NW, Edmonton

## **Details**

| Municipal Address   | 13453 149 Street NW, Edmonton | Availability  | Immediate                                                          |
|---------------------|-------------------------------|---------------|--------------------------------------------------------------------|
| Area Available      | +/- 16,263 SQ. FT.            | Loading       | 14 x 16 FT grade doors with electrical operators                   |
| Total Building Size | +/- 169,400 SQ. FT.           | Clear Height  | 28 FT.                                                             |
| Power               | 2000 A, 347/600 V             | Sprinklers    | ESFR                                                               |
| Zoning              | Industrial Business (I-B)     | Other details | Close proximity to significant amenities and public transportation |