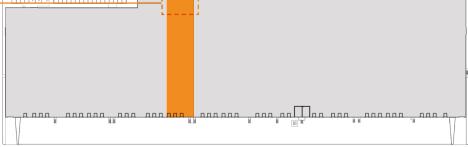

## 

104 AVENUE NW

| Municipal Address   | 18545 105 Avenue, Edmonton                                         |
|---------------------|--------------------------------------------------------------------|
| Area Available      | +/- 13,252 SQ. FT.                                                 |
| Total Building Size | +/- 216,896 SQ. FT.                                                |
| Power               | 200 A, 600 V                                                       |
| Zoning              | Industrial Business (I-B)                                          |
| Availability        | Immediate                                                          |
| Loading             | 3 (9' x 10') dock doors                                            |
| Clear Height        | 28 FT.                                                             |
| Sprinkler           | ESFR                                                               |
| Other details       | Close proximity to significant amenities and public transportation |

N

**184 STREET NW** 

**Details** 

Learn more: oneproperties.com/sunwapta-business-centre

Subscribe to our newsletter: bit.ly/one-edm-industrial-newsletter