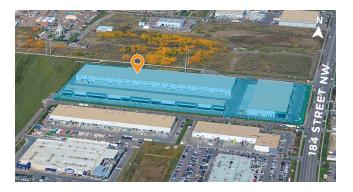

# Unique industrial opportunity available in northwest Edmonton

Situated in a bustling industrial and retail hub in Edmonton's prime northwest region, just 15 minutes from downtown, Sunwapta Business Centre provides superior access to Stony Plain Road, Anthony Henday Drive, and Yellowhead Trail.

The 22-acre, versatile commercial property hosts three, highly-visible buildings totaling over 415,000 sq. ft.

Surrounded by a multitude of amenities including restaurants, cafes, retail shops, personal service, and more

## 

104 AVENUE NW

| Municipal Address   | 18545 105 Avenue, Edmonton                                         |
|---------------------|--------------------------------------------------------------------|
| Area Available      | +/- 13,252 SQ. FT.                                                 |
| Total Building Size | +/- 216,896 SQ. FT.                                                |
| Power               | 200 A, 600 V                                                       |
| Zoning              | Industrial Business (I-B)                                          |
| Availability        | Immediate                                                          |
| Loading             | 3 (9' x 10') dock doors                                            |
| Clear Height        | 28 FT.                                                             |
| Sprinkler           | ESFR                                                               |
| Other details       | Close proximity to significant amenities and public transportation |