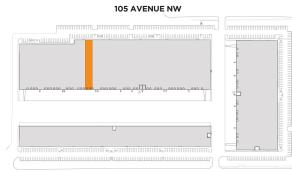

### **For Lease**

Sunwapta Business Centre 18545 105 Avenue, Edmonton NW

## 

104 AVENUE NW

| Municipal Address   | 18545 105 Avenue, Edmonton                                         |
|---------------------|--------------------------------------------------------------------|
| Area Available      | +/- 13,252 SQ. FT.                                                 |
| Total Building Size | +/- 216,896 SQ. FT.                                                |
| Power               | 200 A, 600 V                                                       |
| Zoning              | Industrial Business (I-B)                                          |
| Availability        | Immediate                                                          |
| Loading             | 3 (9' x 10') dock doors                                            |
| Clear Height        | 28 FT.                                                             |
| Sprinkler           | ESFR                                                               |
| Other details       | Close proximity to significant amenities and public transportation |

N

**184 STREET NW** 

**Details** 

Learn more: oneproperties.com/sunwapta-business-centre

Subscribe to our newsletter: bit.ly/one-edm-industrial-newsletter