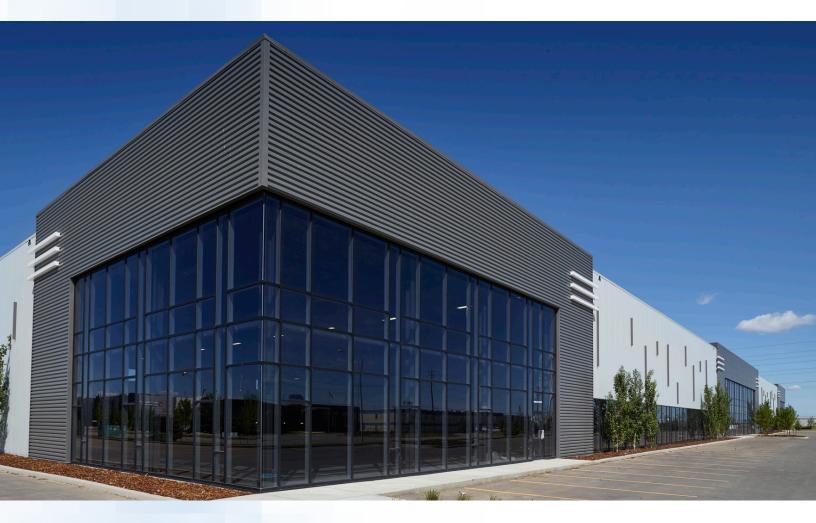

# Unique industrial opportunity available in northwest Edmonton

Situated in a bustling industrial and retail hub in Edmonton's prime northwest region, just 15 minutes from downtown, Sunwapta Business Centre provides superior access to Stony Plain Road, Anthony Henday Drive, and Yellowhead Trail.

The 22-acre, versatile commercial property hosts three, highly-visible buildings totaling over 415,000 sq. ft.

Surrounded by a multitude of amenities including restaurants, cafes, retail shops, personal service, and more

Immediate access to Stony Plain Road, Anthony Henday Drive, and Yellowhead Trail

Ideal for small-bay tenants