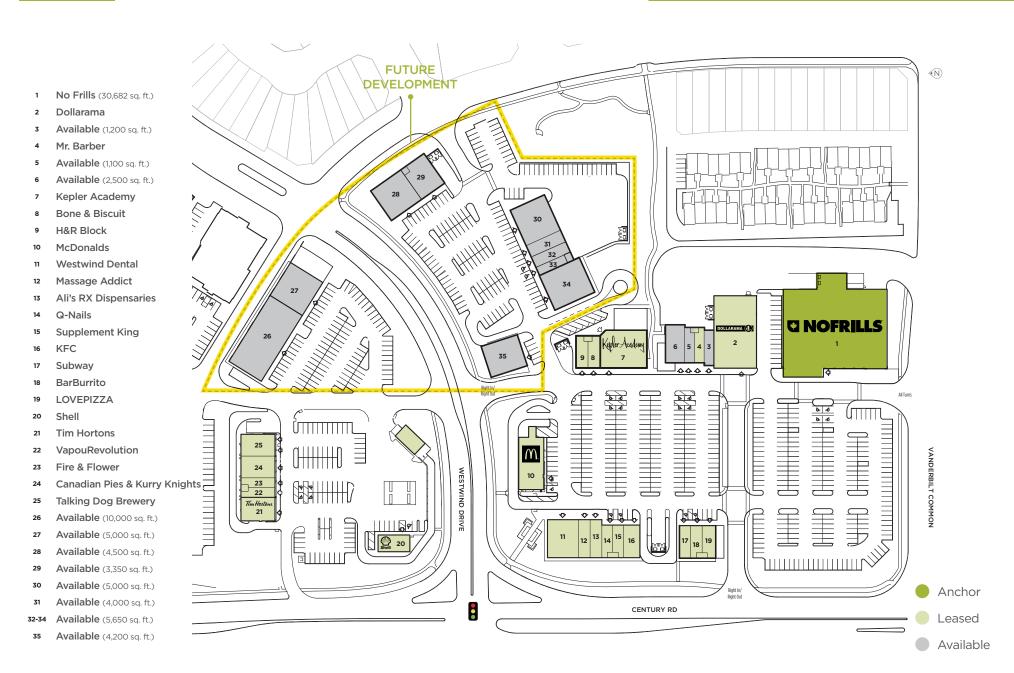

The shopping centre is anchored by a 31,000 sq. ft. No Frills grocery store. Phase 1, totalling 120,100 sq. ft., has leasing opportunities available for immediate possession. Upon completion of the two-phased development, there will be a total of 212,400 sq. ft. of retail space (units ranging from 1,200 sq. ft. to 10,000 sq. ft.). Several opportunities are available for tenants in a wide range of sizes including CRU, mid-size box, restaurants, quick service food, fashion, and many more.

#### **MAJOR TENANTS**

No Frills Dollarama McDonalds