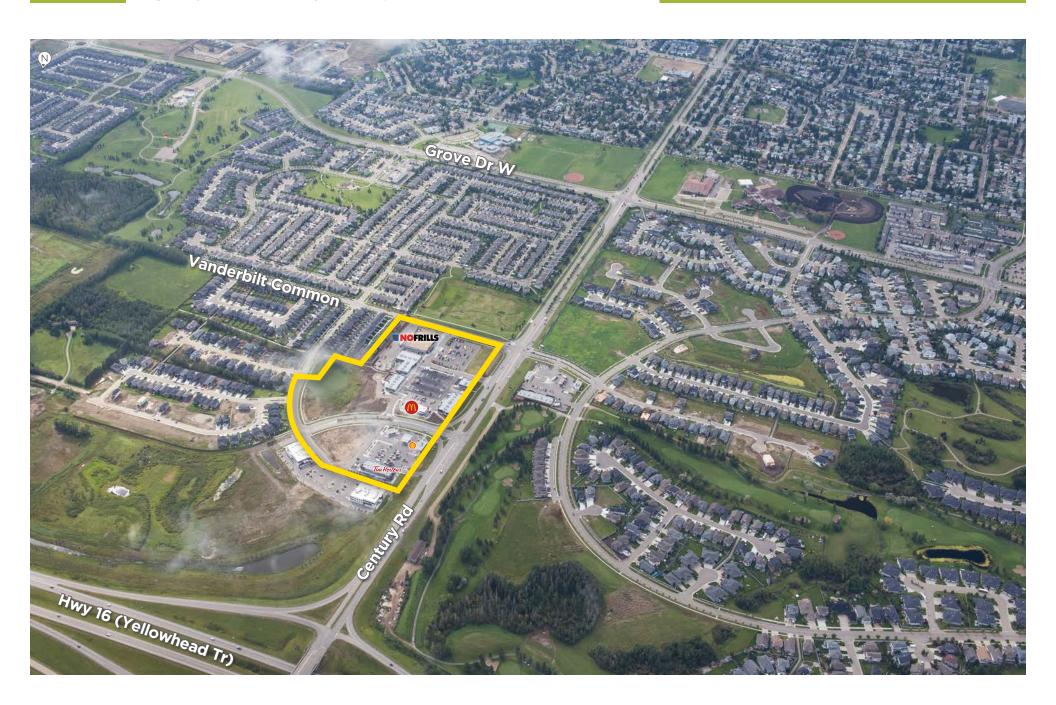

## Westwind Centre

CANTIRO

Highway 16 and Century Road, Spruce Grove, AB

Located 11 kilometres west of Edmonton, Spruce Grove provides easy access to the Peace River region of Alberta and BC in addition to the Alaska and Mackenzie Highways. With excellent exposure at a highly visible intersection of Highway 16 (Yellowhead Trail) and Century Road, Westwind Centre is the last major commercial centre en route to the country's popular tourist destination, the Canadian Rockies. Spruce Grove is one of Alberta's rapidly growing communities with its 79% population increase from 2006 and 2017, and has had a constant growth rate of 5.8% from 2013 and 2017.

The shopping centre is anchored by a 31,000 sq. ft. No Frills grocery store. Phase 1, totalling 120,100 sq. ft., has leasing opportunities available for immediate possession. Upon completion of the two-phased development, there will be a total of 212,400 sq. ft. of retail space (units ranging from 1,200 sq. ft. to 10,000 sq. ft.). Several opportunities are available for tenants in a wide range of sizes including CRU, mid-size box, restaurants, quick service food, fashion, and many more.