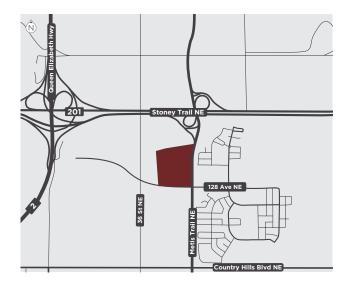

# StoneGate Common

128 Avenue NE and Barlow Crescent, Calgary, AB

**StoneGate Landing** is slated to be the largest AAA business park of its kind in Western Canada. The project consists of over 800 acres and up to 14 million sq. ft. of commercial space to accommodate industrial, retail, and office developments. With outstanding access to Calgary's major transportation routes and located north of the Calgary International Airport, StoneGate Landing will offer a diverse shopping experience for this rapidly expanding part of the city.