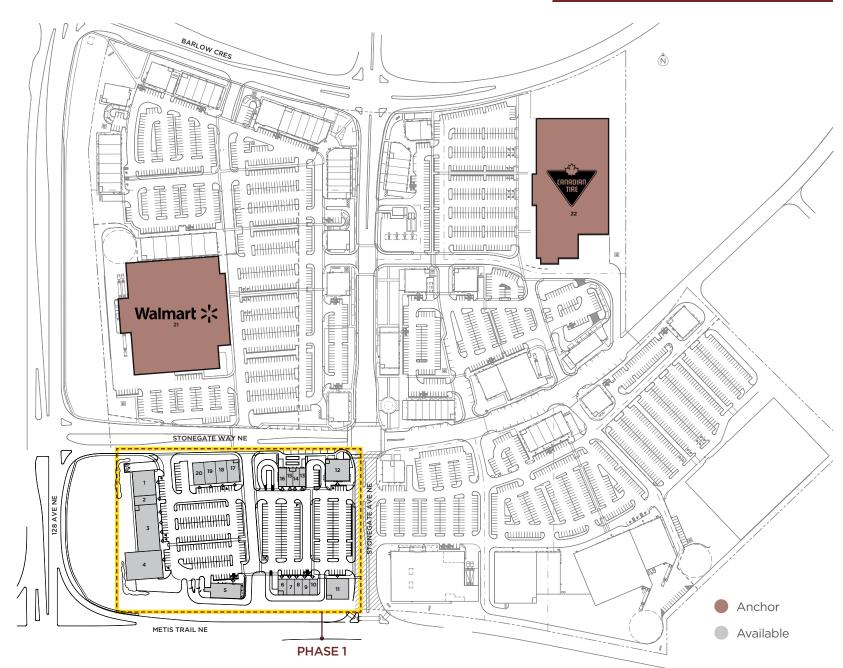

# **StoneGate Common**

128 Avenue NE and Barlow Crescent, Calgary, AB

- 1 Available (5,500 sq. ft.)
- 2 Available (2,000 sq. ft.)
- Available (10,000 sq. ft.)
- 4 Available (10,000 sq. ft.)
- 5 Available (4,725 sq. ft.)
- **6-10 Available** (6,000 sq. ft.)
- 11 Available (4,400 sq. ft.)
- 12 Available (5,000 sq. ft.)
- 13 Available (1,165 sq. ft.)
- **14** Available (1,075 sq. ft.)
- 15 Available (1.075 sq. ft.)
- 16 Available (1.500 sq. ft.)
- 17 Available (2,500 sq. ft.)
- **18** Available (2,500 sq. ft.)
- **19 Available** (2,500 sq. ft.)
- 20 Available (2,500 sq. ft.)
- 21 Walmart
- 22 Canadian Tire