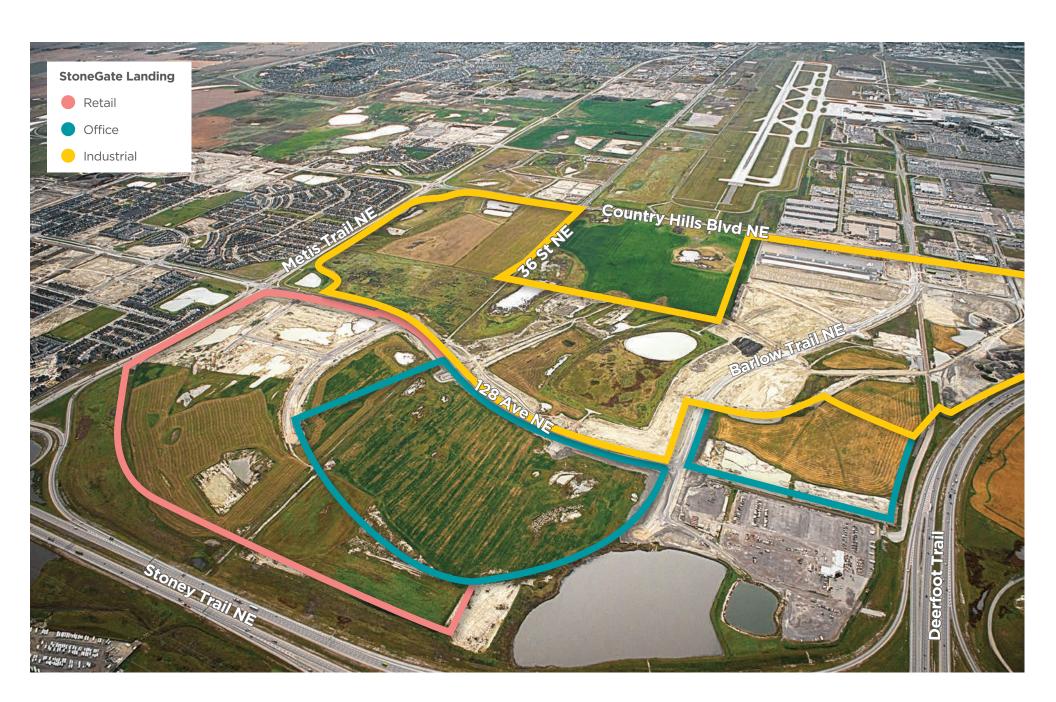

# StoneGate Common

128 Avenue NE and Barlow Crescent, Calgary, AB

**StoneGate Landing** is slated to be the largest AAA business park of its kind in Western Canada. The project consists of over 800 acres and up to 14 million sq. ft. of commercial space to accommodate industrial, retail, and office developments. With outstanding access to Calgary's major transportation routes and located north of the Calgary International Airport, StoneGate Landing will offer a diverse shopping experience for this rapidly expanding part of the city.

**StoneGate Common**, the retail portion of StoneGate Landing, is a signature retail development that will serve northeast Calgary and the Greater Calgary Region along with providing retail options for patrons and employees of the 10 million sq. ft. industrial park, a 2.5 million sq. ft. suburban office development, and auto dealerships. This retail centre, anchored by a Walmart Supercentre will consist of 720,000 sq. ft. of retail space once completed. Several opportunities are available for tenants in a wide range of sizes including CRU, mid-size box, restaurants, quick service food, fashion, and many more.