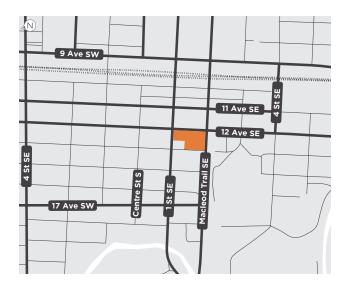

## **BLVD Beltline**

12 Avenue SE and Macleod Trail SE, Calgary, AB | blvdbeltline.com

BLVD Beltline is a mixed-use development that features excellent access and exposure at the intersection of 12 Avenue SE and Macleod Trail SE. Located within the vibrant mixed-use Beltline neighbourhood and across the street from the Calgary Stampede grounds, the project is a dynamic addition to central Calgary. Residents experience a curated urban community lifestyle through its unique amenities such as a communal terrace, media and gaming areas, fitness facilities, and more. The development's Beltline location is within walking distance of downtown and a multitude of shopping, restaurants, services, hotels, transit, and entertainment options, making the area a true mixed-use destination. The majority of the surrounding population is made up of young, educated professionals.