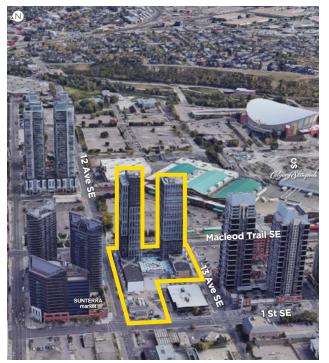

## **BLVD Beltline**

12 Avenue SE and Macleod Trail SE, Calgary, AB | blvdbeltline.com

BLVD Beltline is a mixed-use development that features excellent access and exposure at the intersection of 12 Avenue SE and Macleod Trail SE. Located within the vibrant mixed-use Beltline neighbourhood and across the street from the Calgary Stampede grounds, the project is a dynamic addition to central Calgary. Residents experience a curated urban community lifestyle through its unique amenities such as a communal terrace, media and gaming areas, fitness facilities, and more. The development's Beltline location is within walking distance of downtown and a multitude of shopping, restaurants, services, hotels, transit, and entertainment options, making the area a true mixed-use destination. The majority of the surrounding population is made up of young, educated professionals.

BLVD Beltline is being developed in two phases. Phase 1 opened October 2021 and is comprised of 650 residential suites (approx. 1,000 residents) over two towers (34 and 37 storeys) with 16,500 sq. ft. of retail space on the ground floor (units ranging from 730 sq. ft. to 2,200 sq. ft.). Upon completion, there will be a total of three towers featuring 1,030 residential suites (approx. 1,550 residents).