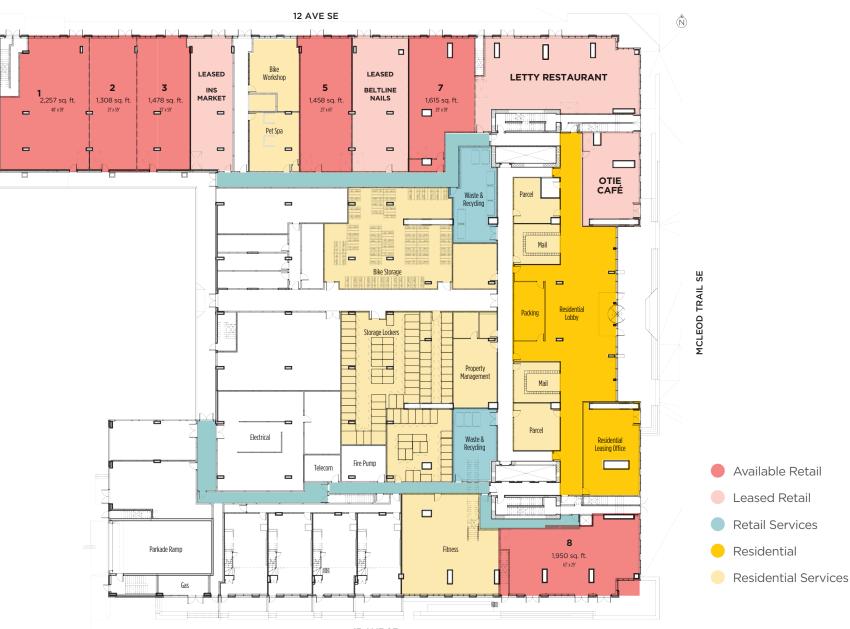

BLVD Beltline is being developed in two phases. Phase 1 opened October 2021 and is comprised of 650 residential suites (approx. 1,000 residents) over two towers (34 and 37 storeys) with 16,500 sq. ft. of retail space on the ground floor (units ranging from 730 sq. ft. to 2,200 sq. ft.). Upon completion, there will be a total of three towers featuring 1,030 residential suites (approx. 1,550 residents).

### SIZE (NLA)

Total Retail (Ground Floor)......16,500 sq. ft.