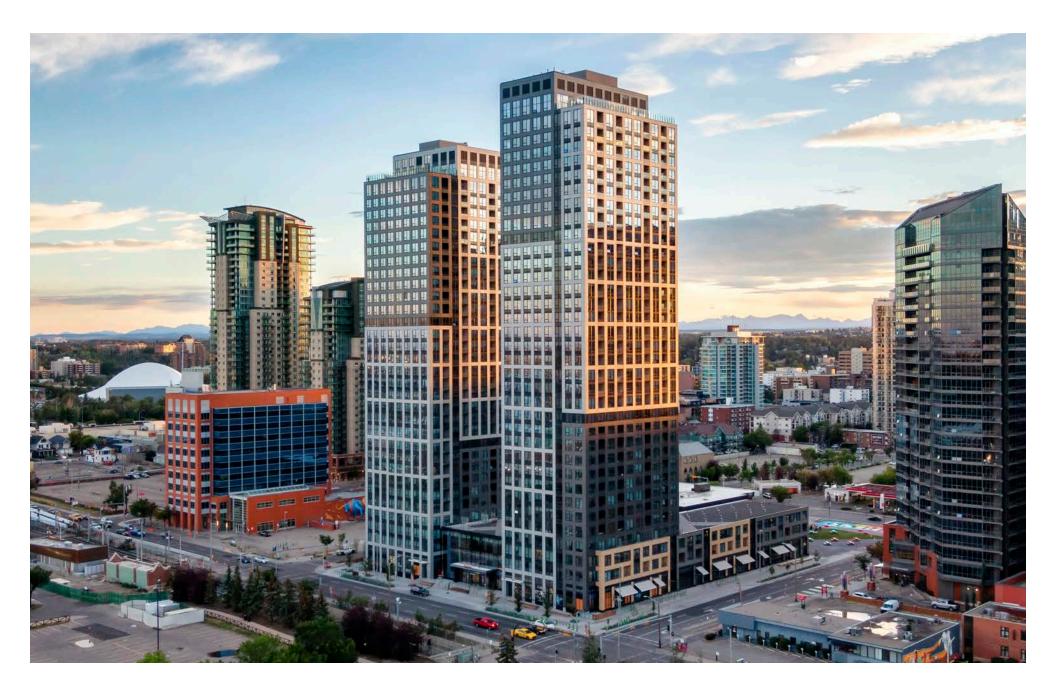

## **BLVD Beltline**

12 Avenue SE and Macleod Trail SE, Calgary, AB | blvdbeltline.com

BLVD Beltline is a mixed-use development that features excellent access and exposure at the intersection of 12 Avenue SE and Macleod Trail SE. Located within the vibrant mixed-use Beltline neighbourhood and across the street from the Calgary Stampede grounds, the project is a dynamic addition to central Calgary. Residents experience a curated urban community lifestyle through its unique amenities such as a communal terrace, media and gaming areas, fitness facilities, and more. The development's Beltline location is within walking distance of downtown and a multitude of shopping, restaurants, services, hotels, transit, and entertainment options, making the area a true mixed-use destination. The majority of the surrounding population is made up of young, educated professionals.

BLVD Beltline is being developed in two phases. Phase 1 opened October 2021 and is comprised of 650 residential suites (approx. 1,000 residents) over two towers (34 and 37 storeys) with 16,500 sq. ft. of retail space on the ground floor (units ranging from 730 sq. ft. to 2,200 sq. ft.). Upon completion, there will be a total of three towers featuring 1,030 residential suites (approx. 1,550 residents).