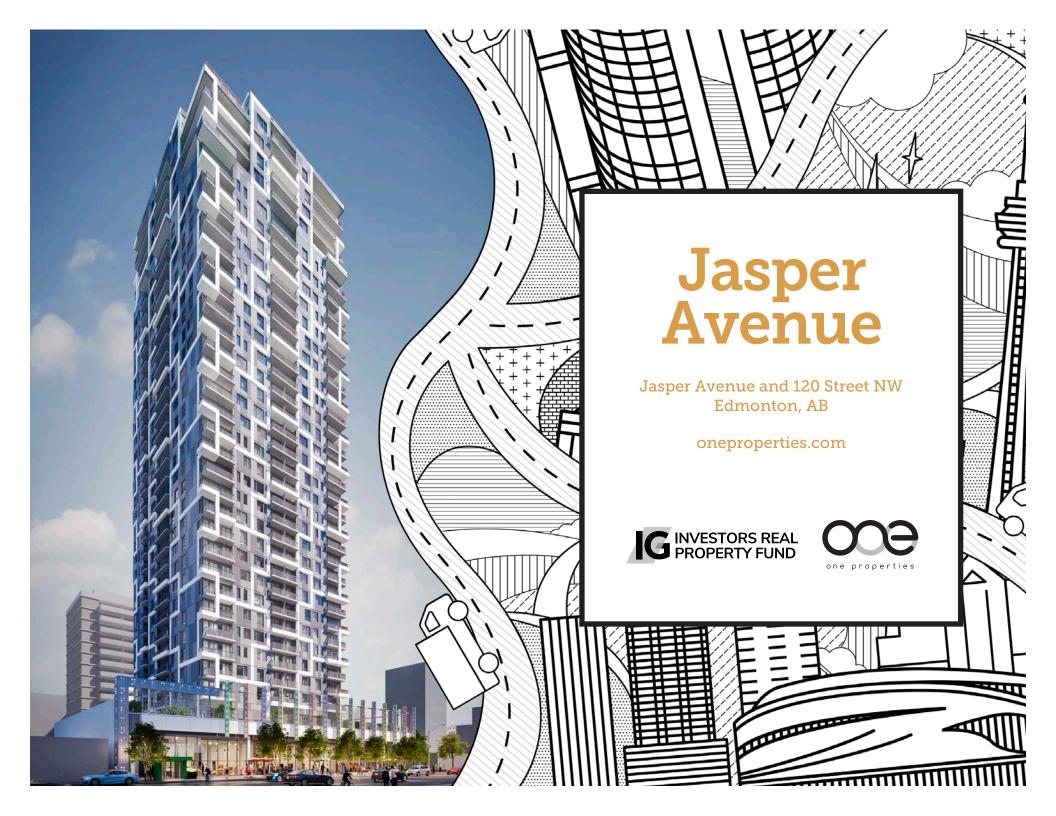

Located at the highly visible intersection of Jasper Avenue and 120 Street NW, this mixed-use development is set to be a dynamic addition to Edmonton's Oliver and Downtown neighbourhoods. The family-oriented community of Oliver is one of Alberta's most densely-populated areas and is just minutes away from the downtown core. Oliver is ranked as one of the city's Best Neighbourhoods because of its close proximity to schools, boutique shopping, parks, local restaurants, grocery stores, and entertainment.

The 33-storey tower will include 342 residential suites (approx. 515 residents), office space and 8,900 sq. ft. of retail space for a variety of businesses. All retail units (ranging from 962 sq. ft. to 2,645 sq. ft.) will face Jasper Avenue for easy street-level access along this busy thoroughfare. The building's façade will incorporate the use of Braille letters and numbers to represent the site's history with the Canadian National Institute for the Blind.

# Jasper Avenue and 120 Street NW, Edmonton, AB