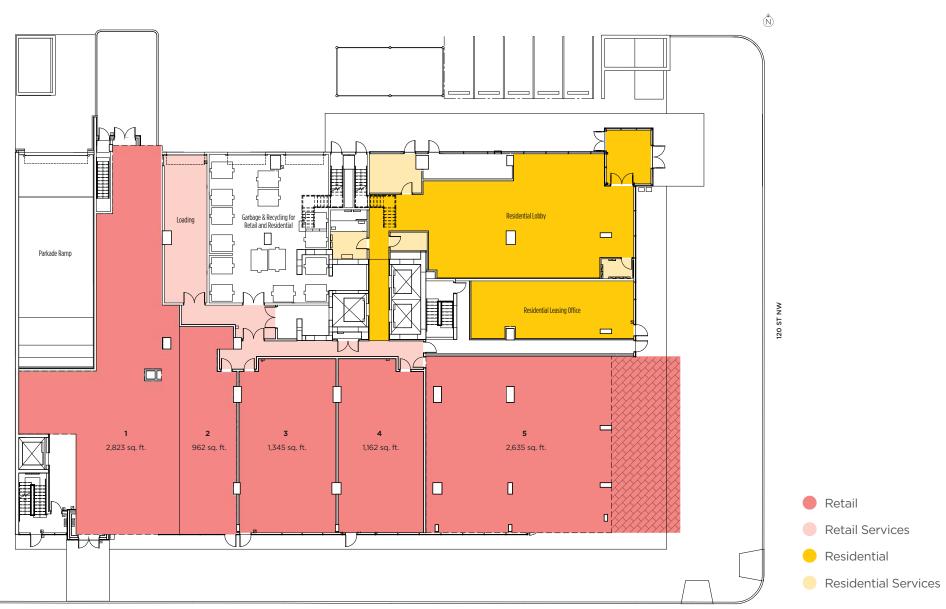

The 33-storey tower will include 342 residential suites (approx. 515 residents), office space and 8,900 sq. ft. of retail space for a variety of businesses. All retail units (ranging from 962 sq. ft. to 2,645 sq. ft.) will face Jasper Avenue for easy street-level access along this busy thoroughfare. The building's façade will incorporate the use of Braille letters and numbers to represent the site's history with the Canadian National Institute for the Blind.

## SIZE (NLA)

Total Retail (Ground Floor).....8,900 sq. ft.