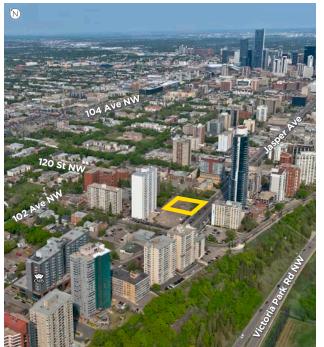

Located at the highly visible intersection of Jasper Avenue and 120 Street NW, this mixed-use development is set to be a dynamic addition to Edmonton's Oliver and Downtown neighbourhoods. The family-oriented community of Oliver is one of Alberta's most densely-populated areas and is just minutes away from the downtown core. Oliver is ranked as one of the city's Best Neighbourhoods because of its close proximity to schools, boutique shopping, parks, local restaurants, grocery stores, and entertainment.

# Jasper Avenue and 120 Street NW, Edmonton, AB