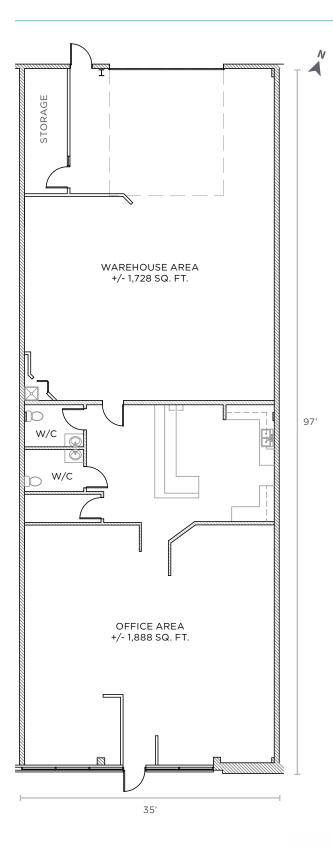

### **Details**

| Municipal Address   | Unit 24 - 7700 110 Avenue NW, Calgary |
|---------------------|---------------------------------------|
| Area Available      | +/- 3,616 SQ. FT.                     |
| Office Area         | +/- 1,888 SQ. FT.                     |
| Warehouse Area      | +/- 1,728 SQ. FT.                     |
| Zoning              | DC (Direct Control) District          |
| Availability        | Immediate                             |
| Clear Height        | 28 FT.                                |
| Power               | TBC                                   |
| Loading             | 1 (16' x 18') drive-in door           |
| Lease Rate          | Market                                |
| Operating Costs     | \$13.69/SQ. FT. (2025 Estimate)       |
| Additional Features | Close proximity to amenities and      |