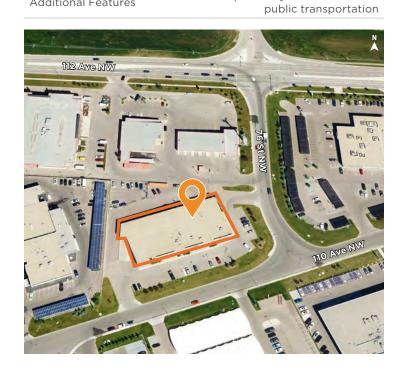

The area is supported by nearby amenities, including retail centres, business services, and vibrant residential communities, providing convenience for employees and customers alike. This property is well-suited for a variety of industrial operations, making it a practical choice for businesses looking to grow.

Nearby amenities including restaurants, cafes, retail shops, personal service, and more

Immediate access to Stoney Trail and Country Hills Blvd

Ideal for a small-bay tenant