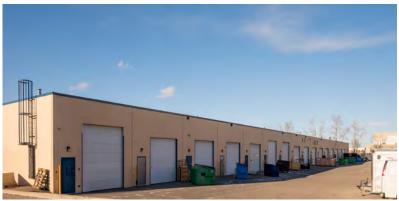

## **Details**

| Municipal Address | Unit O - 1007 55 Avenue NE, Calgary                                |
|-------------------|--------------------------------------------------------------------|
| Area Available    | +/- 2,206 SQ. FT.                                                  |
| Office Area       | +/- 519 SQ. FT.                                                    |
| Warehouse Area    | +/- 1,686 SQ. FT                                                   |
| Bonus Mezzanine   | +/- 527 SQ. FT                                                     |
| Power             | 100 amp at 120/208 volt 3-phase                                    |
| Zoning            | Industrial General (I-G)                                           |
| Availability      | August 1, 2024                                                     |
| Operating Costs   | \$7.45 / SQ. FT.                                                   |
| Loading           | 1 drive-in door (12 x 12 FT.)                                      |
| Clear Height      | 18 FT.                                                             |
| Other details     | Close proximity to significant amenities and public transportation |