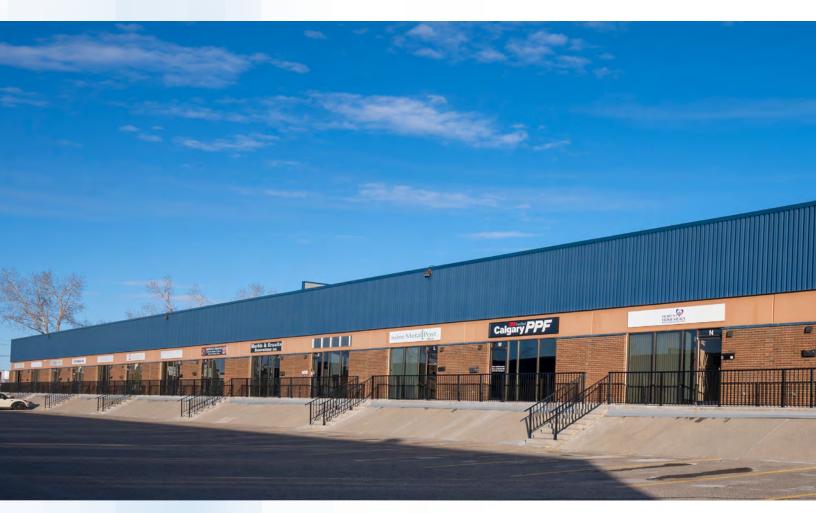

## Unique industrial opportunity available in northeast Calgary

Located in northeast Calgary, Skyline Industrial Park is comprised of eight industrial buildings totaling over 349,000 square feet. The industrial park includes both multi and single tenant buildings with a wide variety of bay sizes ranging from 2,200 to 25,000 square feet.

Skyline Industrial Park is in close proximity to Calgary International Airport and major thoroughfares including Deerfoot Trail, Trans-Canada Highway, Stoney Trail and McKnight Boulevard. Its prime location offers quick access to a multitude of amenities for staff and customers such as Deerfoot City, Aviation Crossing, and more.

Surrounded by a multitude of amenities including restaurants, cafes, retail shops, personal service, and more

Immediate access to Deerfoot Trail, Trans-Canada Highway, and Stoney Trail

Ideal for small-bay tenants