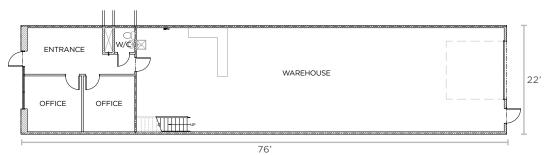

## **Details**

| Municipal Address | Unit O - 1007 55 Avenue NE, Calgary                                |
|-------------------|--------------------------------------------------------------------|
| Area Available    | +/- 2,206 SQ. FT.                                                  |
| Office Area       | +/- 519 SQ. FT.                                                    |
| Warehouse Area    | +/- 1,686 SQ. FT                                                   |
| Bonus Mezzanine   | +/- 527 SQ. FT                                                     |
| Power             | 100 amp at 120/208 volt 3-phase                                    |
| Zoning            | Industrial General (I-G)                                           |
| Availability      | August 1, 2024                                                     |
| Operating Costs   | \$7.45 / SQ. FT.                                                   |
| Loading           | 1 drive-in door (12 x 12 FT.)                                      |
| Clear Height      | 18 FT.                                                             |
| Other details     | Close proximity to significant amenities and public transportation |