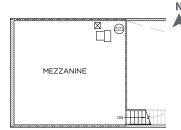

## **Details**

| Municipal Address | Unit O - 1007 55 Avenue NE, Calgary                                |
|-------------------|--------------------------------------------------------------------|
| Area Available    | +/- 2,206 SQ. FT.                                                  |
| Office Area       | +/- 519 SQ. FT.                                                    |
| Warehouse Area    | +/- 1,686 SQ. FT                                                   |
| Bonus Mezzanine   | +/- 527 SQ. FT                                                     |
| Power             | 100 amp at 120/208 volt 3-phase                                    |
| Zoning            | Industrial General (I-G)                                           |
| Availability      | August 1, 2024                                                     |
| Operating Costs   | \$7.45 / SQ. FT.                                                   |
| Loading           | 1 drive-in door (12 x 12 FT.)                                      |
| Clear Height      | 18 FT.                                                             |
| Other details     | Close proximity to significant amenities and public transportation |