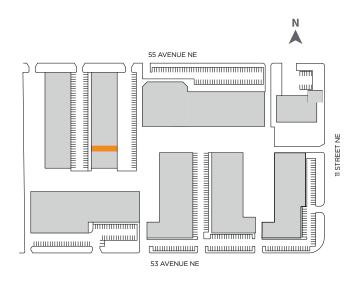

## **Details**

| Municipal Address | Unit O - 1007 55 Avenue NE, Calgary                                |
|-------------------|--------------------------------------------------------------------|
| Area Available    | +/- 2,206 SQ. FT.                                                  |
| Office Area       | +/- 519 SQ. FT.                                                    |
| Warehouse Area    | +/- 1,686 SQ. FT                                                   |
| Bonus Mezzanine   | +/- 527 SQ. FT                                                     |
| Power             | 100 amp at 120/208 volt 3-phase                                    |
| Zoning            | Industrial General (I-G)                                           |
| Availability      | August 1, 2024                                                     |
| Operating Costs   | \$7.45 / SQ. FT.                                                   |
| Loading           | 1 drive-in door (12 x 12 FT.)                                      |
| Clear Height      | 18 FT.                                                             |
| Other details     | Close proximity to significant amenities and public transportation |