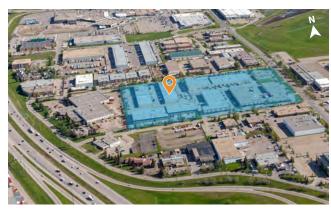

## Unique industrial opportunity available in northeast Calgary

Located in northeast Calgary, Skyline Industrial Park is comprised of eight industrial buildings totaling over 349,000 square feet. The industrial park includes both multi and single tenant buildings with a wide variety of bay sizes ranging from 2,200 to 25,000 square feet.

Skyline Industrial Park is in close proximity to Calgary International Airport and major thoroughfares including Deerfoot Trail, Trans-Canada Highway, Stoney Trail and McKnight Boulevard. Its prime location offers quick access to a multitude of amenities for staff and customers such as Deerfoot City, Aviation Crossing, and more.

Surrounded by a multitude of amenities including restaurants, cafes, retail shops, personal service, and more

Immediate access to Deerfoot Trail, Trans-Canada Highway, and Stoney Trail

Ideal for small-bay tenants