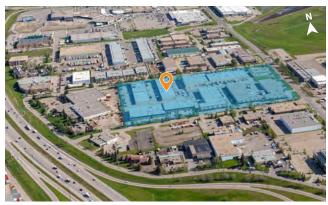

## **Unique industrial opportunity available in northeast Calgary**

Located in northeast Calgary, Skyline Industrial Park is comprised of eight industrial buildings totaling over 349,000 square feet. The industrial park includes both multi and single tenant buildings with a wide variety of bay sizes ranging from 2,200 to 25,000 square feet.

Skyline Industrial Park is in close proximity to Calgary International Airport and major thoroughfares including Deerfoot Trail, Trans-Canada Highway, Stoney Trail and McKnight Boulevard. Its prime location offers quick access to a multitude of amenities for staff and customers such as Deerfoot City, Aviation Crossing, and more.