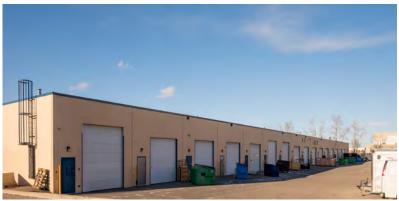

## **Unique industrial opportunity available in northeast Calgary**

Located in northeast Calgary, Skyline Industrial Park is comprised of eight industrial buildings totaling over 349,000 square feet. The industrial park includes both multi and single tenant buildings with a wide variety of bay sizes ranging from 2,200 to 25,000 square feet.