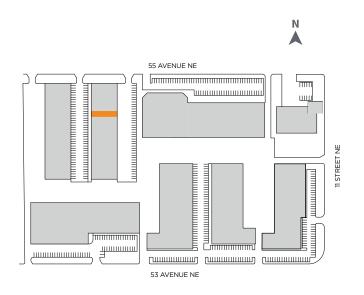

## **Details**

| Municipal Address | Unit F - 1007 55 Avenue NE, Calgary                                |
|-------------------|--------------------------------------------------------------------|
| Area Available    | +/- 2,206 SQ. FT.                                                  |
| Office Area       | +/- 529 SQ. FT.                                                    |
| Warehouse Area    | +/- 1,676 SQ. FT                                                   |
| Bonus Mezzanine   | +/- 529 SQ. FT                                                     |
| Power             | 200 amp @ 120/208 volt, 3-phase                                    |
| Zoning            | Industrial General (I-G)                                           |
| Availability      | May 1, 2024                                                        |
| Operating Costs   | \$7.45 / SQ. FT.                                                   |
| Loading           | 1 drive-in door (12 x 12 FT.)                                      |
| Clear Height      | 16.5 FT.                                                           |
| Other details     | Close proximity to significant amenities and public transportation |
|                   |                                                                    |