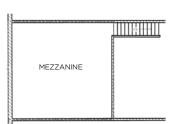

## **Details**

| Municipal Address | Unit L - 1007 55 Avenue NE, Calgary                                |
|-------------------|--------------------------------------------------------------------|
| Area Available    | +/- 2,205 SQ. FT.                                                  |
| Office Area       | +/- 529 SQ. FT.                                                    |
| Warehouse Area    | +/- 1,676 SQ. FT                                                   |
| Bonus Mezzanine   | +/- 529 SQ. FT                                                     |
| Power             | TBV                                                                |
| Zoning            | Industrial General (I-G)                                           |
| Availability      | Immediate                                                          |
| Operating Costs   | \$7.45 / SQ. FT.                                                   |
| Loading           | 1 drive-in door (12 x 12 FT.)                                      |
| Clear Height      | 16.5 FT.                                                           |
| Other details     | Close proximity to significant amenities and public transportation |
|                   |                                                                    |