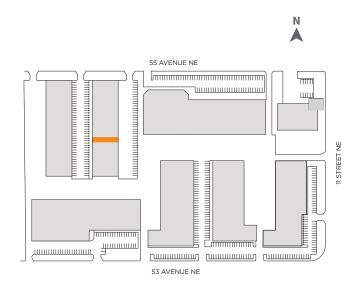

## **Details**

| Municipal Address | Unit L - 1007 55 Avenue NE, Calgary                                |
|-------------------|--------------------------------------------------------------------|
| Area Available    | +/- 2,205 SQ. FT.                                                  |
| Office Area       | +/- 529 SQ. FT.                                                    |
| Warehouse Area    | +/- 1,676 SQ. FT                                                   |
| Bonus Mezzanine   | +/- 529 SQ. FT                                                     |
| Power             | TBV                                                                |
| Zoning            | Industrial General (I-G)                                           |
| Availability      | Immediate                                                          |
| Operating Costs   | \$7.45 / SQ. FT.                                                   |
| Loading           | 1 drive-in door (12 x 12 FT.)                                      |
| Clear Height      | 16.5 FT.                                                           |
| Other details     | Close proximity to significant amenities and public transportation |
|                   |                                                                    |