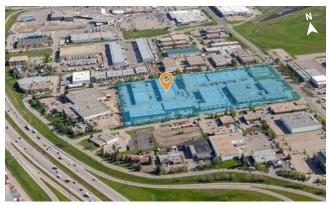

## **Unique industrial opportunity available in northeast Calgary**

Located in northeast Calgary, Skyline Industrial Park is comprised of eight industrial buildings totaling over 349,000 square feet. The industrial park includes both multi and single tenant buildings with a wide variety of bay sizes ranging from 2,200 to 25,000 square feet.

Skyline Industrial Park is in close proximity to Calgary International Airport and major thoroughfares including Deerfoot Trail, Trans-Canada Highway, Stoney Trail and McKnight Boulevard. Its prime location offers quick access to a multitude of amenities for staff and customers such as Deerfoot City, Aviation Crossing, and more.

Surrounded by a multitude of amenities including restaurants, cafes, retail shops, personal service, and more

Immediate access to Deerfoot Trail, Trans-Canada Highway, and Stoney Trail

Ideal for small-bay tenants