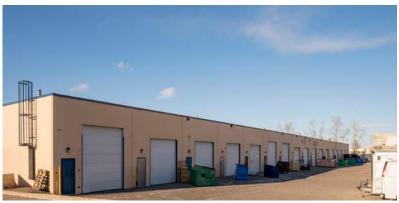

## **Unique industrial opportunity available in northeast Calgary**

Located in northeast Calgary, Skyline Industrial Park is comprised of eight industrial buildings totaling over 349,000 square feet. The industrial park includes both multi and single tenant buildings with a wide variety of bay sizes ranging from 2,200 to 25,000 square feet.

## **Details**

| Municipal Address | Unit L - 1007 55 Avenue NE, Calgary                                |
|-------------------|--------------------------------------------------------------------|
| Area Available    | +/- 2,205 SQ. FT.                                                  |
| Office Area       | +/- 529 SQ. FT.                                                    |
| Warehouse Area    | +/- 1,676 SQ. FT                                                   |
| Bonus Mezzanine   | +/- 529 SQ. FT                                                     |
| Power             | TBV                                                                |
| Zoning            | Industrial General (I-G)                                           |
| Availability      | Immediate                                                          |
| Operating Costs   | \$7.45 / SQ. FT.                                                   |
| Loading           | 1 drive-in door (12 x 12 FT.)                                      |
| Clear Height      | 16.5 FT.                                                           |
| Other details     | Close proximity to significant amenities and public transportation |
|                   |                                                                    |