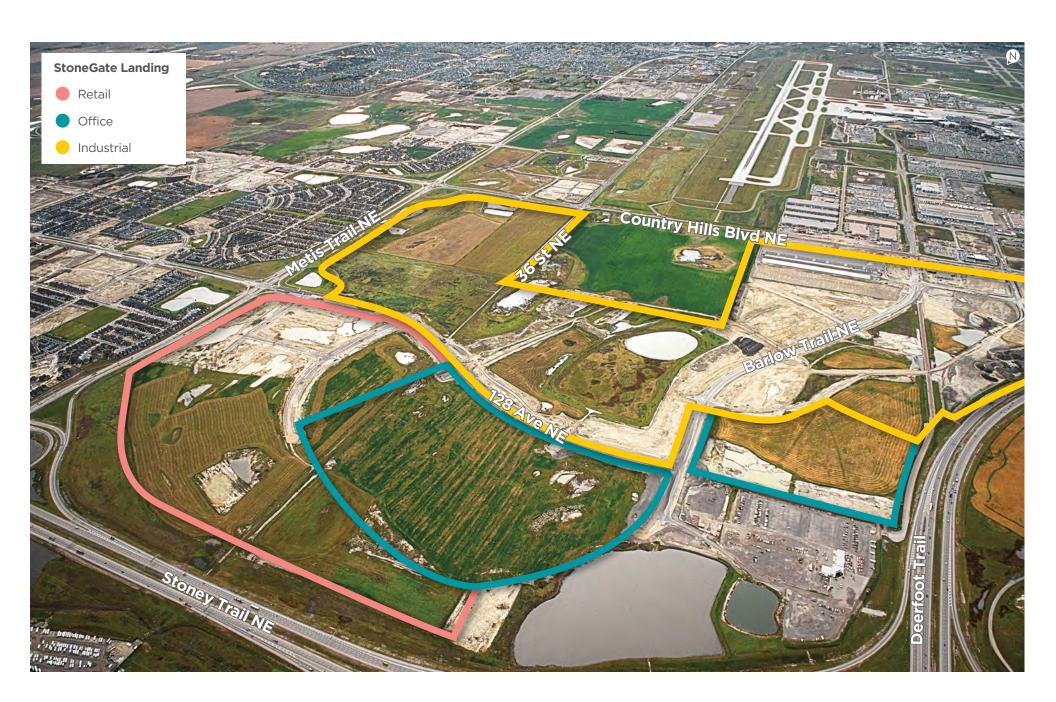

## StoneGate Common

128 Avenue NE and Barlow Crescent, Calgary, AB

**StoneGate Landing** is slated to be the largest AAA business park of its kind in Western Canada. The project consists of over 800 acres and up to 14 million sq. ft. of commercial space to accommodate industrial, retail, and office developments. With outstanding access to Calgary's major transportation routes and located north of the Calgary International Airport, StoneGate Landing will offer a diverse shopping experience for this rapidly expanding part of the city.

**StoneGate Common**, the retail portion of StoneGate Landing, is a signature retail development that will serve northeast Calgary and the Greater Calgary Region along with providing retail options for patrons and employees of the 10 million sq. ft. industrial park, a 2.5 million sq. ft. suburban office development, and auto dealerships. This retail centre, anchored by Walmart Supercentre and Canadian Tire, will consist of 720,000 sq. ft. of retail space once completed. Several opportunities are available for tenants in a wide range of sizes including CRU, mid-size box, restaurants, quick service food, fashion, and many more.