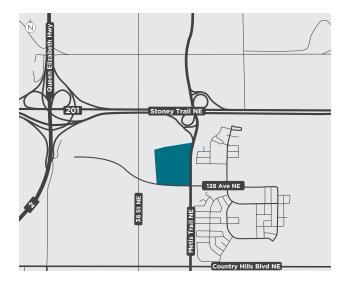

## StoneGate Common

128 Avenue NE and Barlow Crescent, Calgary, AB

**StoneGate Landing** is slated to be the largest AAA business park of its kind in Western Canada. The project consists of over 800 acres and up to 14 million sq. ft. of commercial space to accommodate industrial, retail, and office developments. With outstanding access to Calgary's major transportation routes and located north of the Calgary International Airport, StoneGate Landing will offer a diverse shopping experience for this rapidly expanding part of the city.

**StoneGate Common**, the retail portion of StoneGate Landing, is a signature retail development that will serve northeast Calgary and the Greater Calgary Region along with providing retail options for patrons and employees of the 10 million sq. ft. industrial park, a 2.5 million sq. ft. suburban office development, and auto dealerships. This retail centre, anchored by Walmart Supercentre and Canadian Tire, will consist of 720,000 sq. ft. of retail space once completed. Several opportunities are available for tenants in a wide range of sizes including CRU, mid-size box, restaurants, quick service food, fashion, and many more.