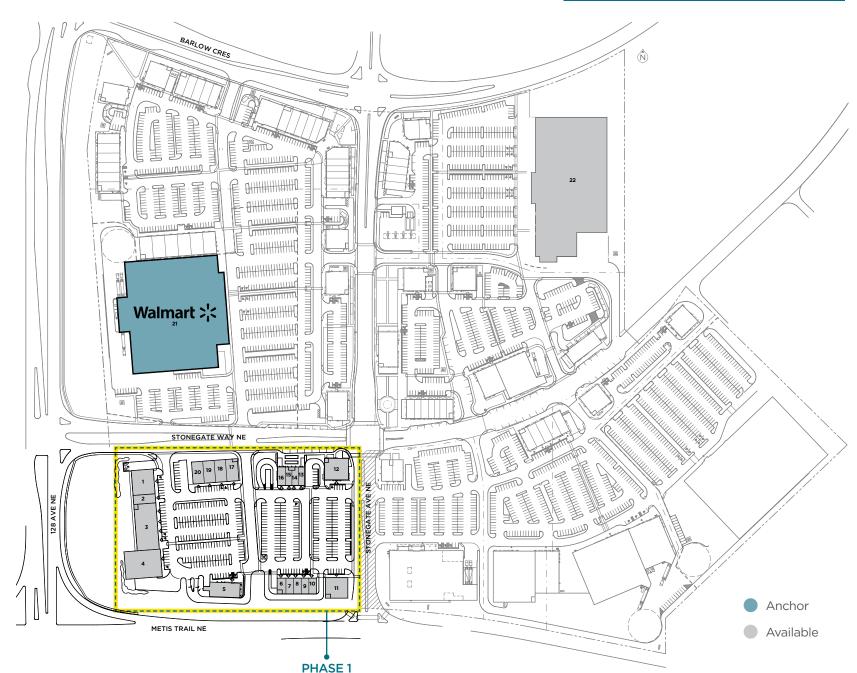

# StoneGate Common

128 Avenue NE and Barlow Crescent, Calgary, AB

- Available (5,500 sq. ft.)
- Available (2,000 sq. ft.)
- Available (10,000 sq. ft.)
- Available (10,000 sq. ft.)
- Available (4,725 sq. ft.)
- Available (6,000 sq. ft.)
- Available (4,400 sq. ft.)
- Available (5,000 sq. ft.)
- Available (1,165 sq. ft.)
- Available (1,075 sq. ft.)
- Available (1.075 sq. ft.)
- Available (1.500 sq. ft.)
- Available (2,500 sq. ft.)
- Walmart
- Available (110,000 sq. ft.)