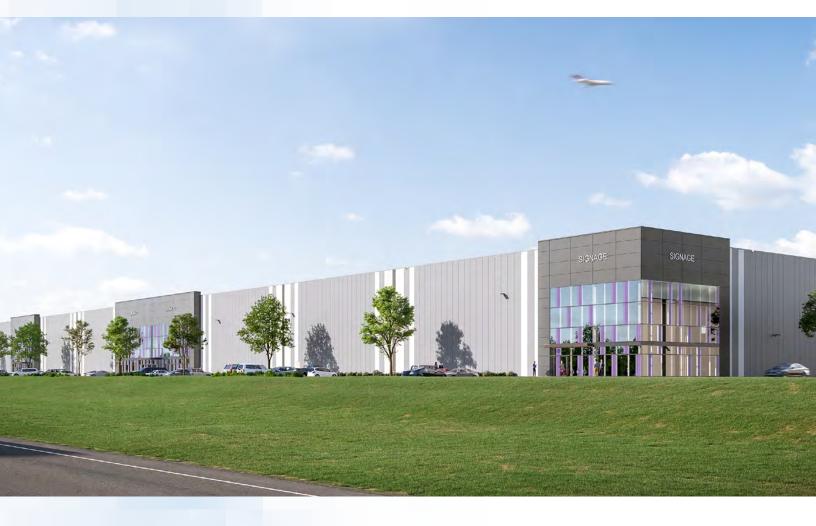

# Unique industrial opportunity available in northeast Calgary

No other industrial area in Calgary compares to StoneGate Industrial—not in scale, accessibility, or thoroughness in planning.

Built with transport and access in mind, StoneGate Industrial caters to the unique needs of the distribution and logistics industry as well as light manufacturing and commercial service users. A high dock-todoor ratio, large truck courts and convenient egress and ingress to Calgary's main arteries make StoneGate Industrial the perfect home for sophisticated distribution companies.

Surrounded by a multitude of amenities including restaurants, cafes, retail shops, personal service, and more

Immediate access to Deerfoot Trail, Trans-Canada Highway, and Stoney Trail

Ability to accommodate all tenant sizes

Targeting LEED Silver certification