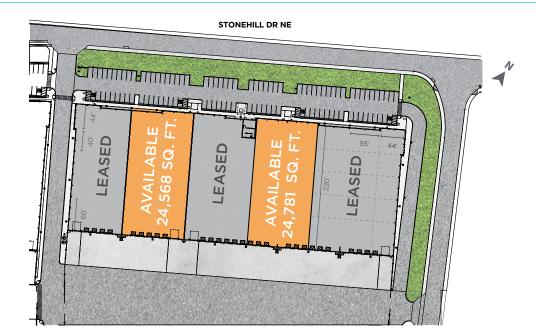

#### **For Lease**

StoneGate Industrial 5B3 11600 Stonehill Drive NE, Calgary

### **Details**

| Municipal Address   | 11600 Stonehill Drive NE, Calgary                        | Clear Height          | 32 FT.                                                            |
|---------------------|----------------------------------------------------------|-----------------------|-------------------------------------------------------------------|
| Area Available      | +/- 24,568 SQ.FT. to 49,349 SQ.FT.                       | Standard Column Grid  | 55' x 40'                                                         |
| Minimum Tenant Size | +/- 24,568 SQ. FT.                                       | Lighting              | Motion Sensor LED                                                 |
| Power               | 2000 A, 600 V (full building)                            | Sprinklers            | ESFR                                                              |
| Zoning              | Industrial General (I-G)                                 | Lease Rate            | Market                                                            |
| Availability        | Immediate                                                | Operating Costs/Taxes | \$4.90/SQ. FT. (2024 Estimate)                                    |
| Loading             | 11 (8' x 10') dock doors,<br>1 (12' x 14') drive-in door | Additional Features   | Targeting LEED Silver certification,                              |
| Staff Parking       | 104 Stalls                                               | Additional Features   | Fully fenced/secured truck court,<br>Fiber-optic services to site |