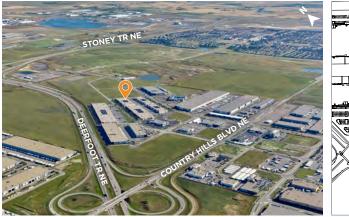

Surrounded by a multitude of amenities including restaurants, cafes, retail shops, personal service, and more

Immediate access to Deerfoot Trail, Trans-Canada Highway, and Stoney Trail

Ability to accommodate all tenant sizes