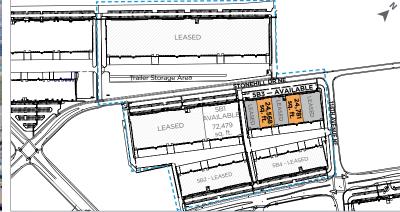

#### **For Lease**

StoneGate Industrial 5B3 11600 Stonehill Drive NE, Calgary

### **Details**

| Municipal Address   | 11600 Stonehill Drive NE, Calgary                        | Clear Height          | 32 FT.                                                            |
|---------------------|----------------------------------------------------------|-----------------------|-------------------------------------------------------------------|
| Area Available      | +/- 24,568 SQ.FT. to 49,349 SQ.FT.                       | Standard Column Grid  | 55' x 40'                                                         |
| Minimum Tenant Size | +/- 24,568 SQ. FT.                                       | Lighting              | Motion Sensor LED                                                 |
| Power               | 2000 A, 600 V (full building)                            | Sprinklers            | ESFR                                                              |
| Zoning              | Industrial General (I-G)                                 | Lease Rate            | Market                                                            |
| Availability        | Immediate                                                | Operating Costs/Taxes | \$4.90/SQ. FT. (2024 Estimate)                                    |
| Loading             | 11 (8' x 10') dock doors,<br>1 (12' x 14') drive-in door | Additional Features   | Targeting LEED Silver certification,                              |
| Staff Parking       | 104 Stalls                                               | Additional Features   | Fully fenced/secured truck court,<br>Fiber-optic services to site |