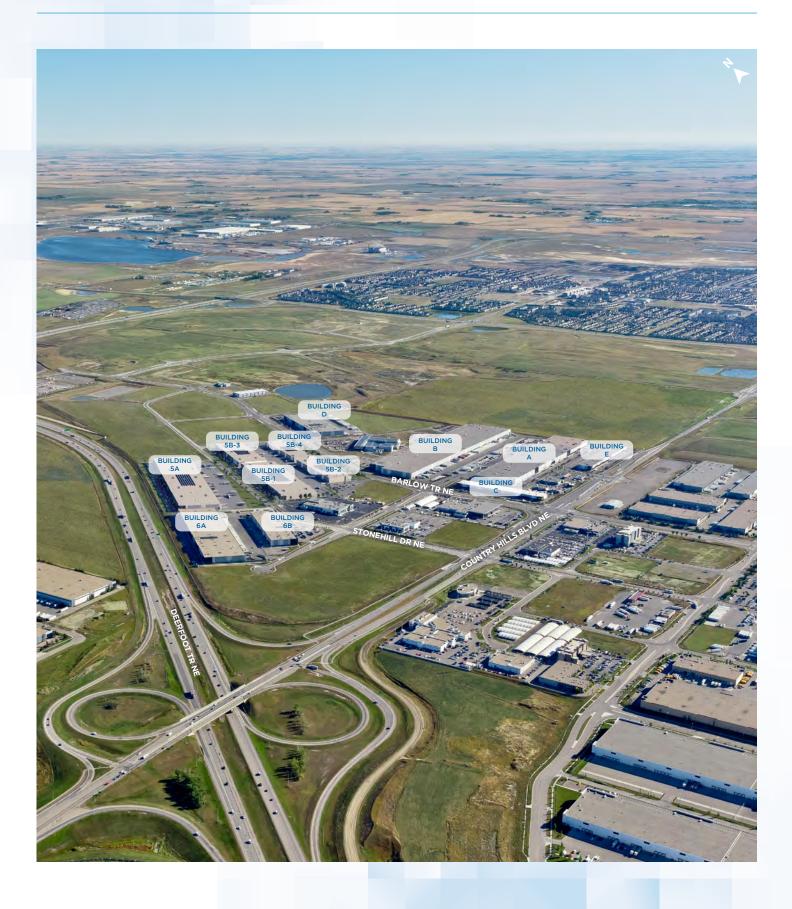

#### **For Lease**

StoneGate Industrial 5B3 11600 Stonehill Drive NE, Calgary

# Unique industrial opportunity available in northeast Calgary

No other industrial area in Calgary compares to StoneGate Industrial—not in scale, accessibility, or thoroughness in planning.

Built with transport and access in mind, StoneGate Industrial caters to the unique needs of the distribution and logistics industry as well as light manufacturing and commercial service users. A high dock-todoor ratio, large truck courts and convenient egress and ingress to Calgary's main arteries make StoneGate Industrial the perfect home for sophisticated distribution companies.

Surrounded by a multitude of amenities including restaurants, cafes, retail shops, personal service, and more

Immediate access to Deerfoot Trail, Trans-Canada Highway, and Stoney Trail

Ability to accommodate all tenant sizes