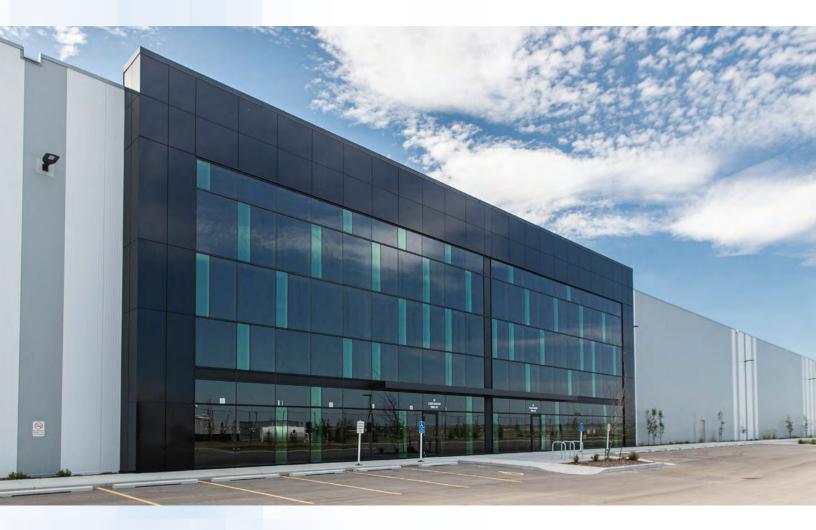

## Unique industrial opportunity available in northeast Calgary

No other industrial area in Calgary compares to StoneGate Industrial—not in scale, accessibility, or thoroughness in planning.

Built with transport and access in mind, StoneGate Industrial caters to the unique needs of the distribution and logistics industry as well as light manufacturing and commercial service users. A high dock-todoor ratio, large truck courts and convenient egress and ingress to Calgary's main arteries make StoneGate Industrial the perfect home for sophisticated distribution companies.

## **Details**

| Municipal Address | #40 - 11550 Barlow Trail NE                   |
|-------------------|-----------------------------------------------|
| Area Available    | +/- 158,527 SQ. FT.<br>(office build-to-suit) |
| Power             | 400 A, 600 V                                  |
| Zoning            | Industrial General (I-G)                      |
| Availability      | Immediate                                     |
| Clear Height      | 36 FT.                                        |
| Column Grid       | 55' x 40'                                     |