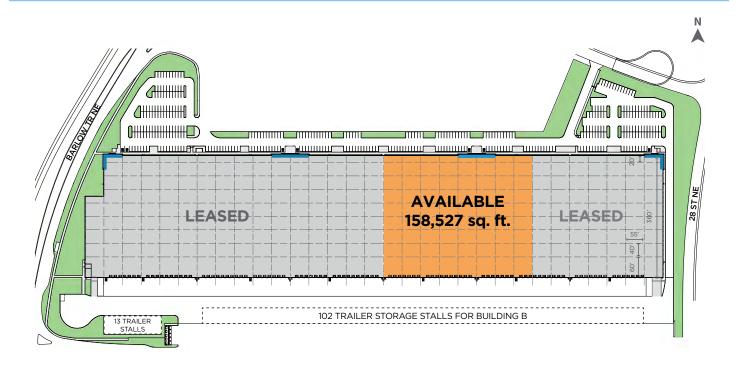

## **Details**

| Municipal Address | #40 - 11550 Barlow Trail NE                   |
|-------------------|-----------------------------------------------|
| Area Available    | +/- 158,527 SQ. FT.<br>(office build-to-suit) |
| Power             | 400 A, 600 V                                  |
| Zoning            | Industrial General (I-G)                      |
| Availability      | Immediate                                     |
| Clear Height      | 36 FT.                                        |
| Column Grid       | 55' x 40'                                     |

| Lighting                  | Motion-sensor LED                                           |
|---------------------------|-------------------------------------------------------------|
| Sprinklers                | ESFR                                                        |
| Loading                   | 27 dock doors (9' x 10')                                    |
| Lease Rate                | Market                                                      |
| Operating Costs/<br>Taxes | \$4.05/SQ. FT. (2024 Estimate)                              |
| Additional<br>Features    | <b>Trailer parking available</b> ,<br>LEED Silver Certified |