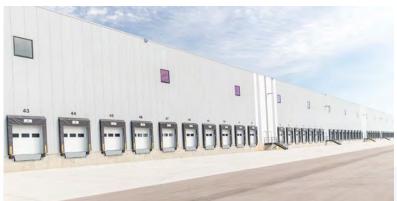

| Lighting                  | Motion-sensor LED                                           |
|---------------------------|-------------------------------------------------------------|
| Sprinklers                | ESFR                                                        |
| Loading                   | 27 dock doors (9' x 10')                                    |
| Lease Rate                | Market                                                      |
| Operating Costs/<br>Taxes | \$4.05/SQ. FT. (2024 Estimate)                              |
| Additional<br>Features    | <b>Trailer parking available</b> ,<br>LEED Silver Certified |