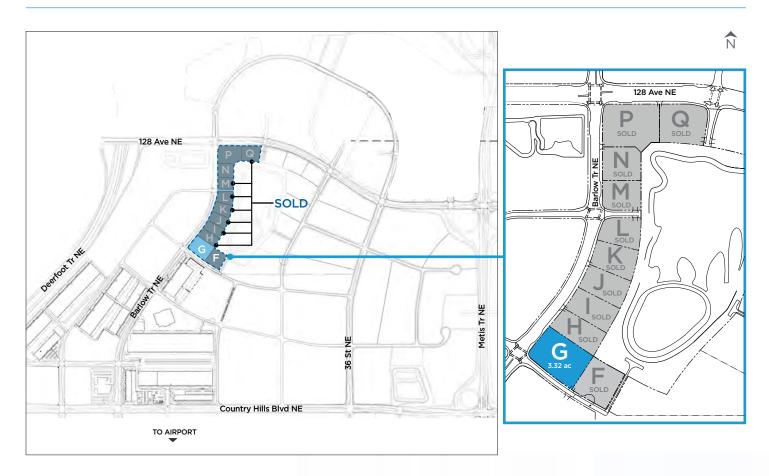

## POND LOT FEATURES

- Available immediately
- 3.32 ac fully serviced lot remaining
- Total lot area: 26.08 acres
- Flexible zoning
- Ideal for light manufacturing and commercial service users
- Direct exposure to Barlow Trail NE
- Excellent access to Deerfoot Trail and Stoney Trail
- Close proximity to Calgary International Airport

| Lot | Size    | Zoning | Price per acre |
|-----|---------|--------|----------------|
| F   | 2.35 ac | I-G    | SOLD           |
| G   | 3.32 ac | I-G    | Market         |
| Н   | 1.98 ac | I-G    | SOLD           |
| I   | 1.98 ac | I-G    | SOLD           |
| J   | 1.98 ac | I-G    | SOLD           |
| K   | 1.96 ac | I-G    | SOLD           |
| L   | 1.88 ac | I-G    | SOLD           |
| Μ   | 1.94 ac | I-G    | SOLD           |
| Ν   | 2.00 ac | I-G    | SOLD           |
| Р   | 3.75 ac | I-G    | SOLD           |
| Q   | 2.94 ac | I-G    | SOLD           |