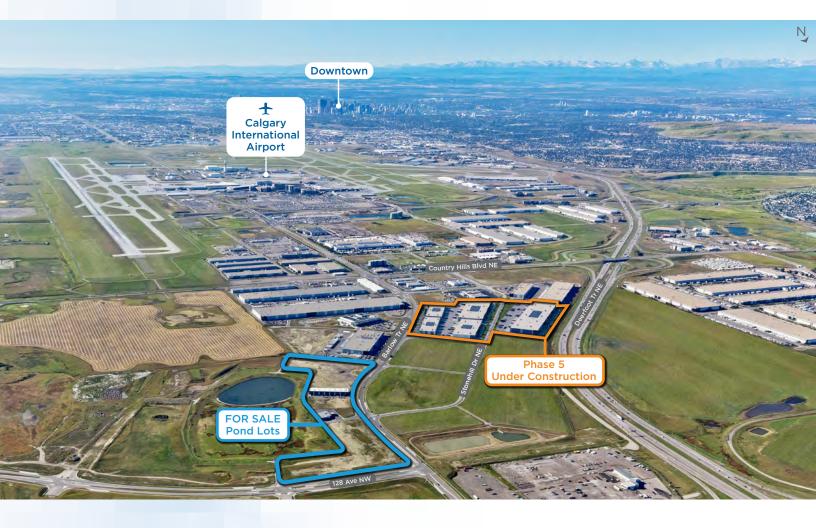

## Unique industrial land opportunity available in northeast Calgary

Currently under development, StoneGate Landing is slated to be one of the largest AAA business parks of its kind in Western Canada. The project consists of approximately 1,025 acres – up to 14 million sq. ft. of commercial space that will accommodate industrial (StoneGate Industrial), retail (StoneGate Common), hotel and office developments.

StoneGate Industrial offers immediate access to Deerfoot Trail and Stoney Trail. Businesses will have quick access to major trucking routes (the north / south QE II & east / west (Trans-Canada Highway 1), air transportation (Calgary International Airport) and intermodal yards.

3.32 acre lot available

Surrounded by a multitude of amenities including restaurants, cafes, retail shops, personal service, and more

Immediate access to Deerfoot Trail, Trans-Canada Highway, and Stoney Trail

## POND LOT FEATURES

- Available immediately
- 3.32 ac fully serviced lot remaining
- Total lot area: 26.08 acres
- Flexible zoning
- Ideal for light manufacturing and commercial service users
- Direct exposure to Barlow Trail NE
- Excellent access to Deerfoot Trail and Stoney Trail
- Close proximity to Calgary International Airport