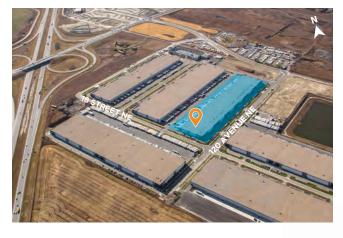

Stoney Industrial Centre 1825 120 Avenue NE, Calgary

Immediate access to Deerfoot Trail, Trans-Canada Highway, and Stoney Trail

Ability to accommodate all tenant sizes