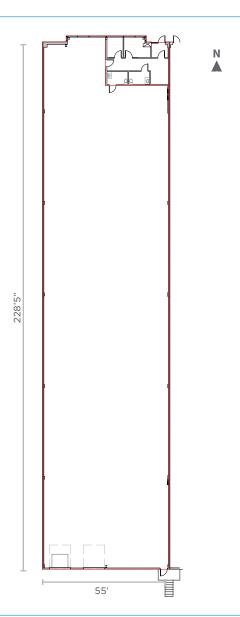

## **Details**

| Municipal Address         | 1825 120 Avenue NE, Calgary                                                        |
|---------------------------|------------------------------------------------------------------------------------|
| Area Available            | +/- 12,774 SQ. FT.                                                                 |
| Office Size               | +/- 850 SQ. FT.                                                                    |
| Warehouse Size            | +/- 11924 SQ. FT.                                                                  |
| Power                     | 200 A, 600 V (TBC)                                                                 |
| Zoning                    | Industrial General (I-G)                                                           |
| Availability              | September 1, 2024                                                                  |
| Loading                   | 2 dock doors (9 FT. x 10 FT.)                                                      |
| Clear Height              | 28 FT.                                                                             |
| Features                  | Warehouse LED lighting,<br>public transportation available<br>in front of premises |
| Lease Rate                | Market                                                                             |
| Operating Costs/<br>Taxes | \$4.70/SQ. FT.                                                                     |