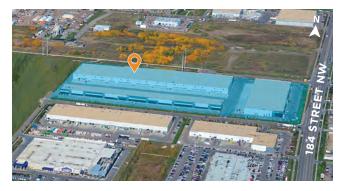

## Unique industrial opportunity available in northwest Edmonton

Situated in a bustling industrial and retail hub in Edmonton's prime northwest region, just 15 minutes from downtown, Sunwapta Business Centre provides superior access to Stony Plain Road, Anthony Henday Drive, and Yellowhead Trail.

The 22-acre, versatile commercial property hosts three, highly-visible buildings totaling over 415,000 sq. ft.

Surrounded by a multitude of amenities including restaurants, cafes, retail shops, personal service, and more