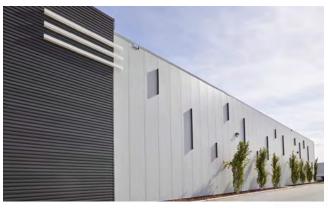

## Unique industrial opportunity available in northwest Edmonton

Situated in a bustling industrial and retail hub in Edmonton's prime northwest region, just 15 minutes from downtown, Sunwapta Business Centre provides superior access to Stony Plain Road, Anthony Henday Drive, and Yellowhead Trail.

The 22-acre, versatile commercial property hosts three, highly-visible buildings totaling over 415,000 sq. ft.

Surrounded by a multitude of amenities including restaurants, cafes, retail shops, personal service, and more