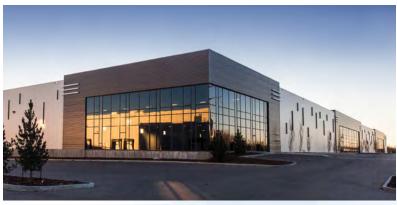

## Unique industrial opportunity available in northwest Edmonton

Situated in a bustling industrial and retail hub in Edmonton's prime northwest region, just 15 minutes from downtown, Sunwapta Business Centre provides superior access to Stony Plain Road, Anthony Henday Drive, and Yellowhead Trail.

The 22-acre, versatile commercial property hosts three, highly-visible buildings totaling over 415,000 sq. ft.

Surrounded by a multitude of amenities including restaurants, cafes, retail shops, personal service, and more