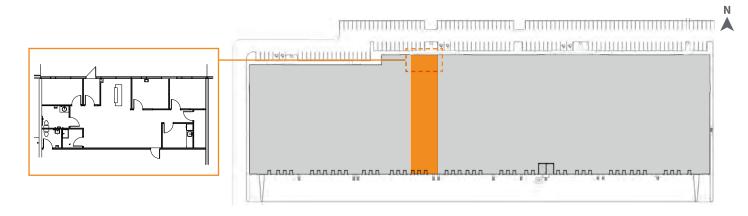

## **Details**

| Municipal Address   | 18545 105 Avenue, Edmonton                                         |
|---------------------|--------------------------------------------------------------------|
| Area Available      | +/- 13,252 SQ. FT.                                                 |
| Total Building Size | +/- 216,896 SQ. FT.                                                |
| Power               | 200 A, 600 V                                                       |
| Zoning              | Industrial Business (I-B)                                          |
| Availability        | Immediate                                                          |
| Loading             | 3 (9' x 10') dock doors                                            |
| Clear Height        | 28 FT.                                                             |
| Sprinkler           | ESFR                                                               |
| Other details       | Close proximity to significant amenities and public transportation |
|                     |                                                                    |