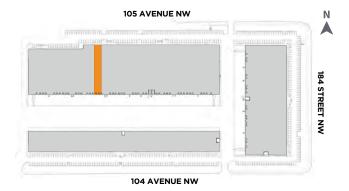

## Unique industrial opportunity available in northwest Edmonton

Situated in a bustling industrial and retail hub in Edmonton's prime northwest region, just 15 minutes from downtown, Sunwapta Business Centre provides superior access to Stony Plain Road, Anthony Henday Drive, and Yellowhead Trail.

Immediate access to Stony Plain Road, Anthony Henday Drive, and Yellowhead Trail

Ideal for small-bay tenants