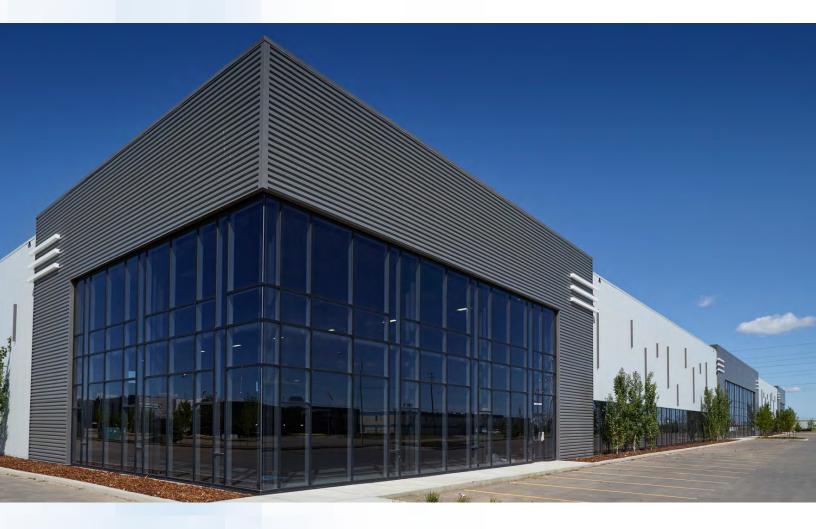

## Unique industrial opportunity available in northwest Edmonton

Situated in a bustling industrial and retail hub in Edmonton's prime northwest region, just 15 minutes from downtown, Sunwapta Business Centre provides superior access to Stony Plain Road, Anthony Henday Drive, and Yellowhead Trail.

The 22-acre, versatile commercial property hosts three, highly-visible buildings totaling over 415,000 sq. ft.

Surrounded by a multitude of amenities including restaurants, cafes, retail shops, personal service, and more

Immediate access to Stony Plain Road, Anthony Henday Drive, and Yellowhead Trail

Ideal for small-bay tenants