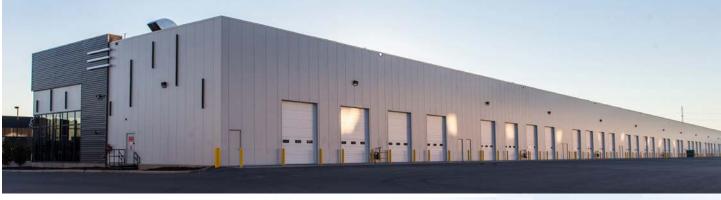

## Unique industrial opportunity available in northwest Edmonton

Situated in a bustling industrial and retail hub in Edmonton's prime northwest region, just 15 minutes from downtown, Sunwapta Business Centre provides superior access to Stony Plain Road, Anthony Henday Drive, and Yellowhead Trail.

The 22-acre, versatile commercial property hosts three, highly-visible buildings totaling over 415,000 sq. ft.

Surrounded by a multitude of amenities including restaurants, cafes, retail shops, personal service, and more

## **Details**

| Municipal Address   | 18574 104 Avenue, Edmonton                                         |
|---------------------|--------------------------------------------------------------------|
| Area Available      | +/- 8,042 SQ. FT.                                                  |
| Total Building Size | +/- 92,611 SQ. FT.                                                 |
| Power               | 200A/600V                                                          |
| Zoning              | Industrial Business (I-B)                                          |
| Availability        | September 1, 2024                                                  |
| Loading             | 3 (12 x 14 FT.) grade doors                                        |
| Clear Height        | 24 FT.                                                             |
| Sprinkler           | ESFR                                                               |
| Other details       | Close proximity to significant amenities and public transportation |
|                     |                                                                    |