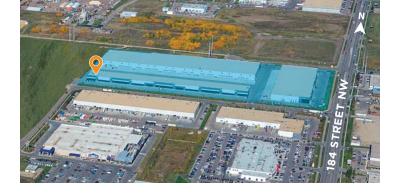

## Unique industrial opportunity available in northwest Edmonton

Situated in a bustling industrial and retail hub in Edmonton's prime northwest region, just 15 minutes from downtown, Sunwapta Business Centre provides superior access to Stony Plain Road, Anthony Henday Drive, and Yellowhead Trail.

The 22-acre, versatile commercial property hosts three, highly-visible buildings totaling over 415,000 sq. ft.

Surrounded by a multitude of amenities including restaurants, cafes, retail shops, personal service, and more