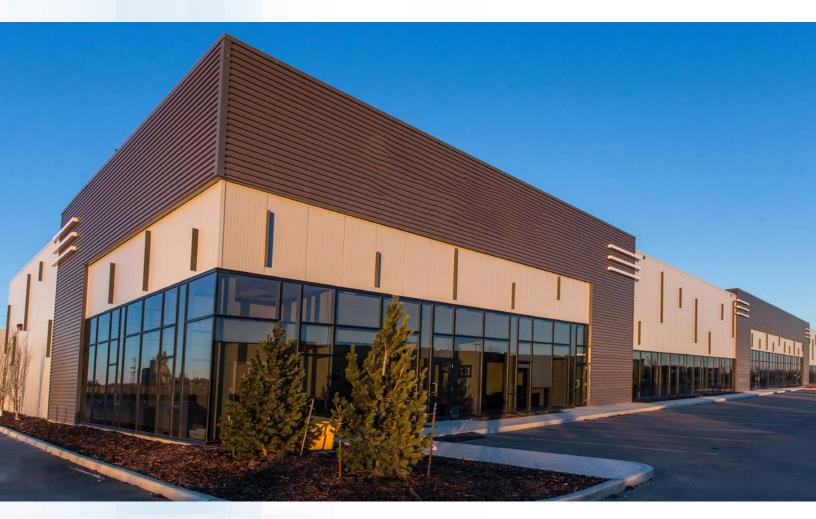

## Unique industrial opportunity available in northwest Edmonton

Situated in a bustling industrial and retail hub in Edmonton's prime northwest region, just 15 minutes from downtown, Sunwapta Business Centre provides superior access to Stony Plain Road, Anthony Henday Drive, and Yellowhead Trail.

The 22-acre, versatile commercial property hosts three, highly-visible buildings totaling over 415,000 sq. ft.

Surrounded by a multitude of amenities including restaurants, cafes, retail shops, personal service, and more

Immediate access to Stony Plain Road, Anthony Henday Drive, and Yellowhead Trail

Ideal for small-bay tenants

**Leasing Contact** 

oneproperties.com