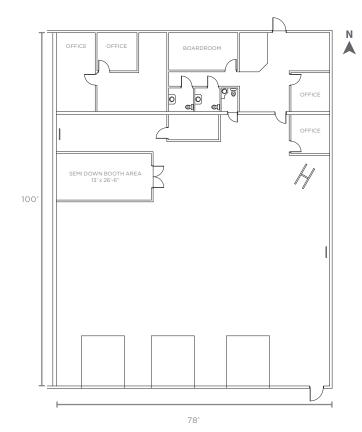

## **Details**

| Municipal Address   | 18574 104 Avenue, Edmonton                                         |
|---------------------|--------------------------------------------------------------------|
| Area Available      | +/- 8,042 SQ. FT.                                                  |
| Total Building Size | +/- 92,611 SQ. FT.                                                 |
| Power               | 200A/600V                                                          |
| Zoning              | Industrial Business (I-B)                                          |
| Availability        | September 1, 2024                                                  |
| Loading             | 3 (12 x 14 FT.) grade doors                                        |
| Clear Height        | 24 FT.                                                             |
| Sprinkler           | ESFR                                                               |
| Other details       | Close proximity to significant amenities and public transportation |
|                     |                                                                    |