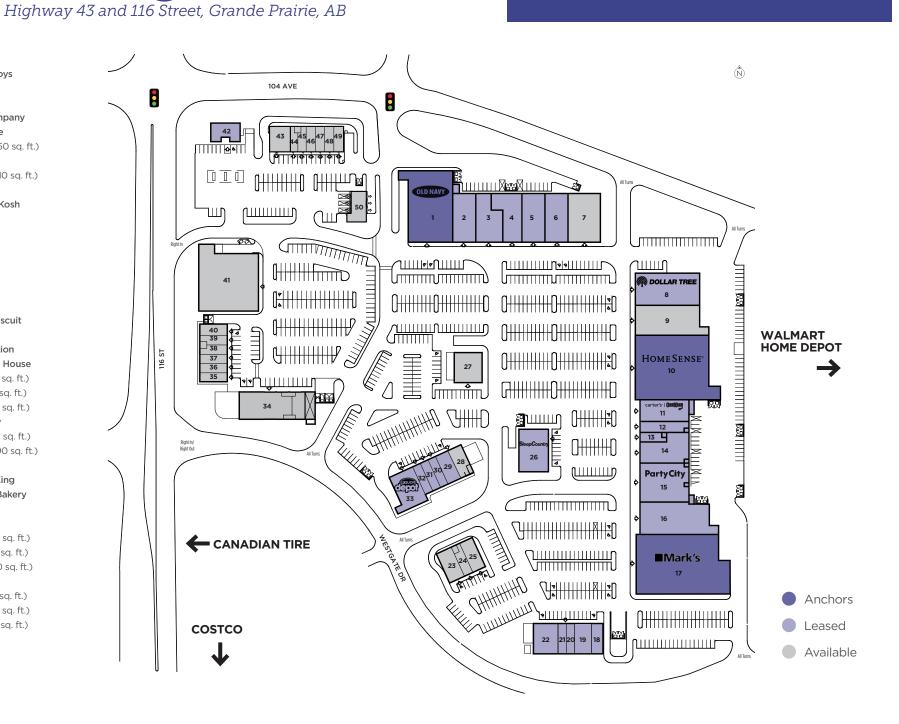

## **we** Westgate Centre

- Old Navy
- **Mastermind Toys**
- Maurices
- Urban Barn
- The Shoe Company
- La Vie en Rose
- Available (7,450 sq. ft.)
- **Dollar Tree**
- Available (9,410 sq. ft.)
- HomeSense
- Carter's | OshKosh
- Chatters
- Dr. Phone Fix
- **Bulk Barn**
- Party City
- The Drop
- Mark's
- Taco Bell
- The Bone & Biscuit
- 20
- 21 VapouRevolution
- **Browns Social House**
- Future (2,500 sq. ft.)
- Future (1.200 sq. ft.)
- Future (2,400 sq. ft.)
- Sleep Country
- Future (4,000 sq. ft.)
- Available (1,990 sq. ft.)
- Plantlife
- Supplement King
- **COBS Bread Bakery** 31
- Q-Nails
- Liquor Depot
- Future (11,500 sq. ft.)
- Future (7,300 sq. ft.)
- Future (16,500 sq. ft.)
- Parkland Fuel
- Future (2,475 sq. ft.)
- Future (8,600 sq. ft.)
- Future (2,350 sq. ft.)