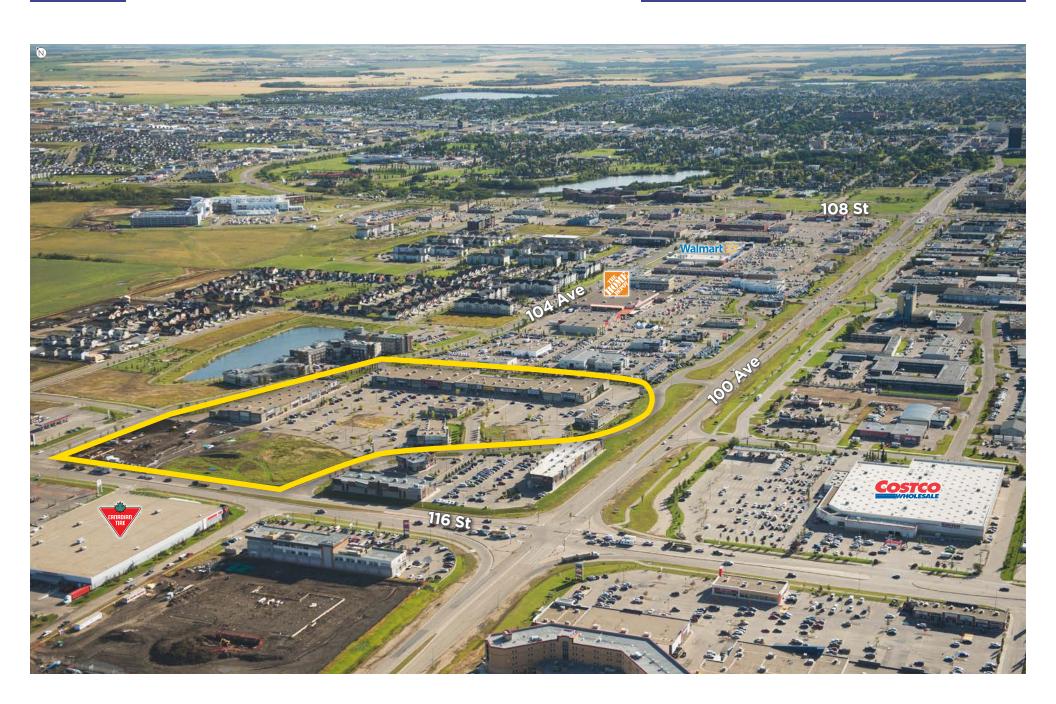

## Westgate Centre

Highway 43 and 116 Street, Grande Prairie, AB

Located in northwest Alberta and 450 kilometres from Edmonton, Grande Prairie is the largest city between Edmonton and Fairbanks, Alaska. This major retail development is located in the city's business and retail hub surrounded by various large format, fashion, restaurant and service retailers, entertainment, and more. Westgate Centre is situated at the prime intersection of Highway 43 and 116 Street with multiple shadow anchors around the shopping centre such as Costco, Canadian Tire, The Home Depot, and Walmart Supercentre. Grande Prairie, home to the youngest city in Canada with a median age of 31.9 years, is one of the fastest growing cities in North America. Since 2001, the city's population has increased by over 70%.