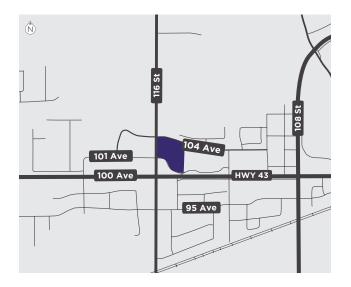

## Westgate Centre

Highway 43 and 116 Street, Grande Prairie, AB

Located in northwest Alberta and 450 kilometres from Edmonton, Grande Prairie is the largest city between Edmonton and Fairbanks, Alaska. This major retail development is located in the city's business and retail hub surrounded by various large format, fashion, restaurant and service retailers, entertainment, and more. Westgate Centre is situated at the prime intersection of Highway 43 and 116 Street with multiple shadow anchors around the shopping centre such as Costco, Canadian Tire, The Home Depot, and Walmart Supercentre. Grande Prairie, home to the youngest city in Canada with a median age of 31.9 years, is one of the fastest growing cities in North America. Since 2001, the city's population has increased by over 70%.