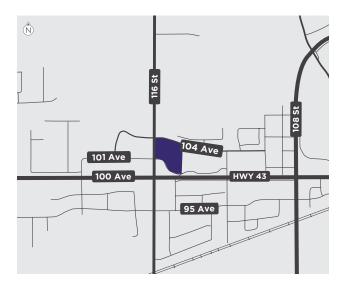

## Westgate Centre

Highway 43 and 116 Street, Grande Prairie, AB

Located in northwest Alberta and 450 kilometres from Edmonton, Grande Prairie is the largest city between Edmonton and Fairbanks, Alaska. This major retail development is located in the city's business and retail hub surrounded by various large format, fashion, restaurant and service retailers, entertainment, and more. Westgate Centre is situated at the prime intersection of Highway 43 and 116 Street with multiple shadow anchors around the shopping centre such as Costco, Canadian Tire, The Home Depot, and Walmart Supercentre. Grande Prairie, home to the youngest city in Canada with a median age of 31.9 years, is one of the fastest growing cities in North America. Since 2001, the city's population has increased by over 70%.