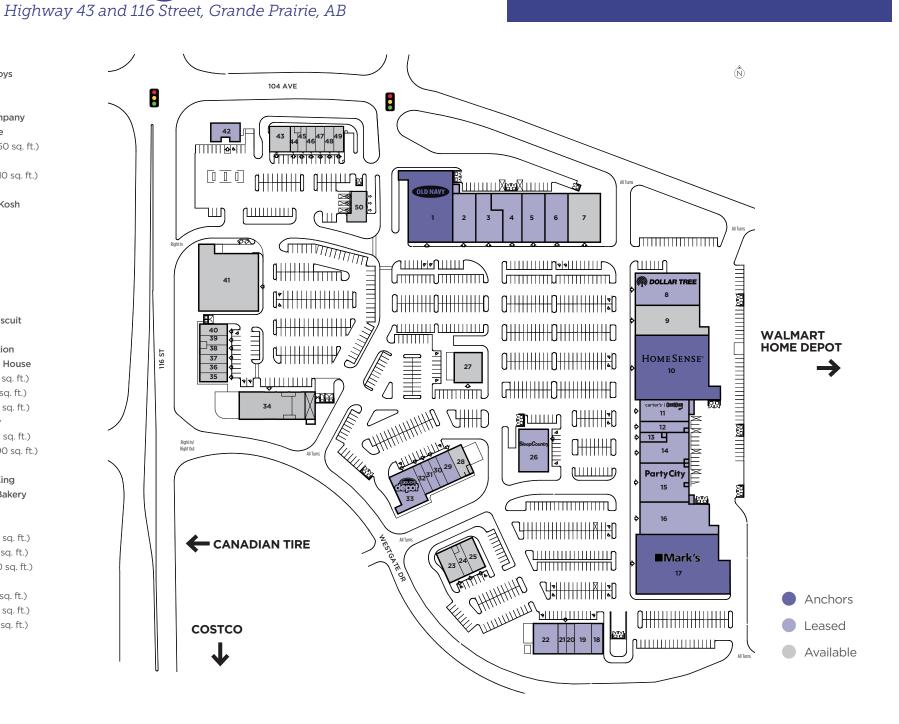

# Westgate Centre Highway 43 and 116 Street, Grande Prairie, AB

## **we** Westgate Centre

- Old Navy
- **Mastermind Toys**
- Maurices
- Urban Barn
- The Shoe Company
- La Vie en Rose
- Available (7,450 sq. ft.)
- **Dollar Tree**
- Available (9,410 sq. ft.)
- HomeSense
- Carter's | OshKosh
- Chatters
- Dr. Phone Fix
- **Bulk Barn**
- Party City
- The Drop
- Mark's
- Taco Bell
- The Bone & Biscuit
- 20
- 21 VapouRevolution
- **Browns Social House**
- Future (2,500 sq. ft.)
- Future (1.200 sq. ft.)
- Future (2,400 sq. ft.)
- Sleep Country
- Future (4,000 sq. ft.)
- Available (1,990 sq. ft.)
- Plantlife
- Supplement King
- **COBS Bread Bakery** 31
- Q-Nails
- Liquor Depot
- Future (11,500 sq. ft.)
- Future (7,300 sq. ft.)
- Future (16,500 sq. ft.)
- Parkland Fuel
- Future (2,475 sq. ft.)
- Future (8,600 sq. ft.)
- Future (2,350 sq. ft.)