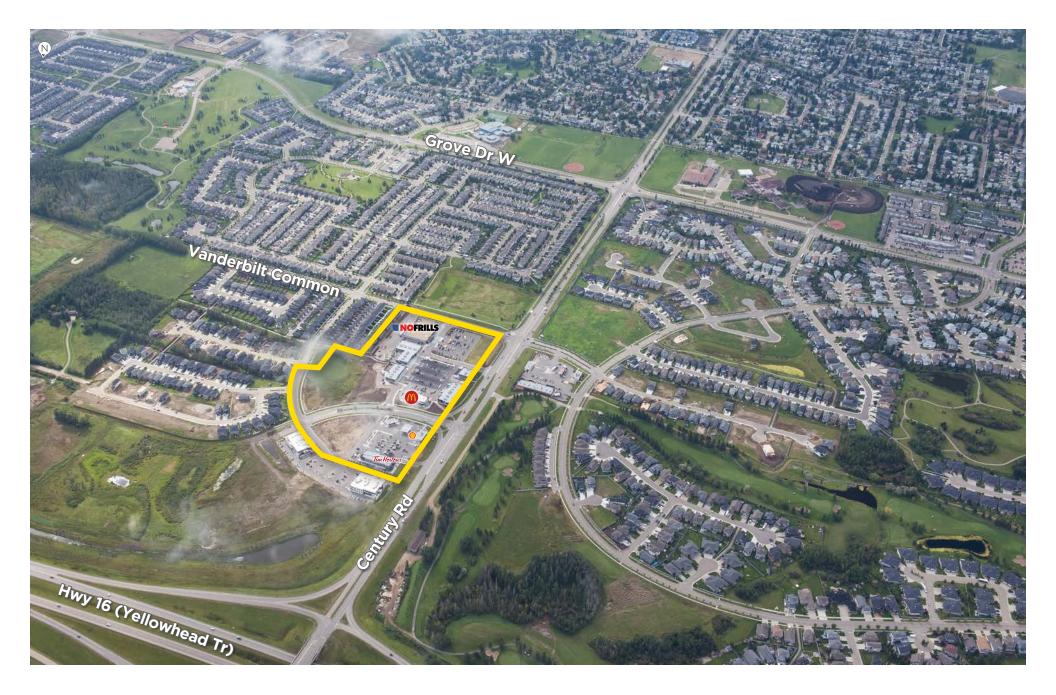

## Westwind Centre

Highway 16 and Century Road, Spruce Grove, AB

Located 11 kilometres west of Edmonton, Spruce Grove provides easy access to the Peace River region of Alberta and BC in addition to the Alaska and Mackenzie Highways. With excellent exposure at a highly visible intersection of Highway 16 (Yellowhead Trail) and Century Road, Westwind Centre is the last major commercial centre en route to the country's popular tourist destination, the Canadian Rockies. Spruce Grove is one of Alberta's rapidly growing communities with its 79% population increase from 2006 and 2017, and has had a constant growth rate of 5.8% from 2013 and 2017.

The shopping centre is anchored by a 31,000 sq. ft. No Frills grocery store. Phase 1, totalling 120,100 sq. ft., has leasing opportunities available for immediate possession. Upon completion of the two-phased development, there will be a total of 212,400 sq. ft. of retail space (units ranging from 1,200 sq. ft. to 10,000 sq. ft.). Several opportunities are available for tenants in a wide range of sizes including CRU, mid-size box, restaurants, quick service food, fashion, and many more.