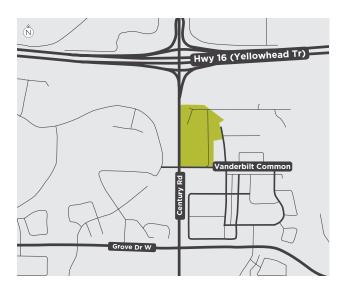

## Westwind Centre

Highway 16 and Century Road, Spruce Grove, AB

Located 11 kilometres west of Edmonton, Spruce Grove provides easy access to the Peace River region of Alberta and BC in addition to the Alaska and Mackenzie Highways. With excellent exposure at a highly visible intersection of Highway 16 (Yellowhead Trail) and Century Road, Westwind Centre is the last major commercial centre en route to the country's popular tourist destination, the Canadian Rockies. Spruce Grove is one of Alberta's rapidly growing communities with its 79% population increase from 2006 and 2017, and has had a constant growth rate of 5.8% from 2013 and 2017.